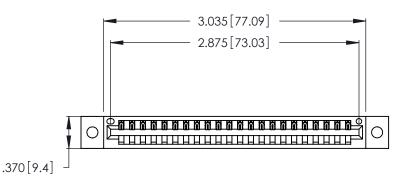

<u>Contact Dimensions:</u>
522-P.C. Tail .025 Sq. (0.64 Sq.) - Tail LG. =.440 (11.18)
.125 (3.18) Contact Spacing x .250 (6.35) Row Spacing

THIS IS A C.A.D. GENERATED DRAWING DO NOT MAKE MANUAL REVISIONS TO MASTER.

ISSUE NUMBER

ORIGINAL

1

Card Slot Accepts .054 [1.37] to .070 [1.78] Thick P.C. Board .330 [8.38] Card Slot .160 [4.07] Point of Contact

INSULATOR MATERIAL: THERMOPLASTIC POLYESTER, UL 94V-0 CONTACT MATERIAL; COPPER, NICKEL, TIN ALLOY CA-725

CONTACT PLATING: GOLD ON THE MATING AREA, TIN-LEAD ON THE CONTACT TAILS, NICKEL UNDERPLATE

346/396 SERIES CARD EDGE CONNECTOR PART NUMBER: 346-022-522-602

YOUR CONNECTION TO QUALITY & SERVICE

**EDAC INC** TORONTO, ONTARIO CANADA