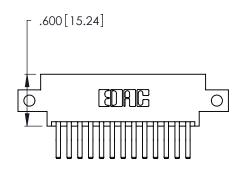

THIS IS A C.A.D. GENERATED DRAWING DO NOT MAKE MANUAL REVISIONS TO MASTER.

ISSUE NUMBER

ORIGINAL

1

**Contact Code 555** 

Contact Code 556

**Contact Code 558** 

**Contact Code 559** 

**Contact Code 560** 

INSULATOR MATERIAL: THERMOPLASTIC POLYESTER, UL 94V-0 CONTACT MATERIAL; COPPER, NICKEL, TIN ALLOY CA-725 CONTACT PLATING: GOLD ON THE MATING AREA, TIN-LEAD

ON THE CONTACT TAILS, NICKEL UNDERPLATE