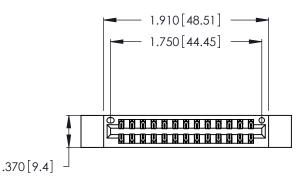

Contact Dimensions:
560-Extender Board Bend (Code 523 Contacts)
See Sheet 2 for Contact Code 555, 556, 558, 559, 560 Dimensions

THIS IS A C.A.D. GENERATED DRAWING DO NOT MAKE MANUAL REVISIONS TO MASTER.

ISSUE NUMBER

ORIGINAL

1

.054 [1.37] to .070 [1.78] Thick P.C. Board .330 [8.38] Card Slot .160 [4.07] Point of Contact

Card Slot Accepts

346/396 SERIES CARD EDGE CONNECTOR PART NUMBER: 346-026-560-812

YOUR CONNECTION TO QUALITY & SERVICE