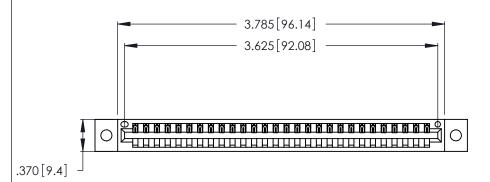

<u>Contact Dimensions:</u>
526-P.C. Tail .018 Sq. (0.46 Sq.) - Tail LG. =.350 (8.89)
.125 (3.18) Contact Spacing x .250 (6.35) Row Spacing

THIS IS A C.A.D. GENERATED DRAWING DO NOT MAKE MANUAL REVISIONS TO MASTER.

INSULATOR MATERIAL: THERMOPLASTIC POLYESTER, UL 94V-0 CONTACT MATERIAL; COPPER, NICKEL, TIN ALLOY CA-725

CONTACT PLATING: GOLD ON THE MATING AREA, TIN-LEAD ON THE CONTACT TAILS, NICKEL UNDERPLATE

346/396 SERIES CARD EDGE CONNECTOR PART NUMBER: 346-028-526-102