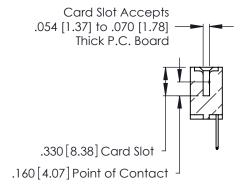

THIS IS A C.A.D. GENERATED DRAWING DO NOT MAKE MANUAL REVISIONS TO MASTER.

ISSUE NUMBER

ORIGINAL

1

**Contact Code 555** 

Contact Code 556

**Contact Code 558** 

**Contact Code 559** 

Contact Code 560

INSULATOR MATERIAL: THERMOPLASTIC POLYESTER, UL 94V-0 CONTACT MATERIAL; COPPER, NICKEL, TIN ALLOY CA-725 CONTACT PLATING: GOLD ON THE MATING AREA, TIN-LEAD ON THE CONTACT TAILS, NICKEL UNDERPLATE