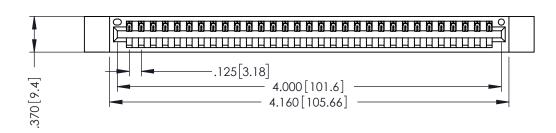

THIS IS A C.A.D. GENERATED DRAWING DO NOT MAKE MANUAL REVISIONS TO MASTER.

ISSUE NUMBER

ORIGINAL

1

.330 [8.38] Slot Depth .160 [4.06] Point of Contact

**SECTION A-A** 

346-ENG-MASTER

EDRG .250[6.35] 188[4.78] <del>-4.4.2</del>851112.27

> 346/396 SERIES CARD EDGE CONNECTOR PART NUMBER: 346-031-520-612

YOUR CONNECTION TO QUALITY & SERVICE

**EDAC INC** TORONTO, ONTARIO CANADA

THESE DRAWINGS AND SPECIFICATIONS ARE THE PROPERTY OF EDAC INC., AND SHALL NOT BE REPRODUCED, OR COPIED OR USED AS THE BASIS FOR THE MANUFACTURE OR SALE OF APPARATUS WITHOUT WRITTEN PERMISSION.