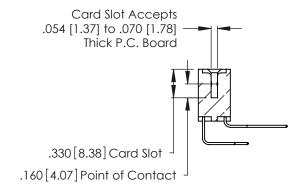

Contact Dimensions:
558-90 Degree Bend (Code 541 Contacts)
See Sheet 2 for Contact Code 555, 556, 558, 559, 560 Dimensions

- INSULATOR MATERIAL: THERMOPLASTIC POLYESTER, UL 94V-0 CONTACT MATERIAL; COPPER, NICKEL, TIN ALLOY CA-725
- CONTACT PLATING: GOLD ON THE MATING AREA, TIN-LEAD ON THE CONTACT TAILS, NICKEL UNDERPLATE

**Contact Code 560** 

INSULATOR MATERIAL: THERMOPLASTIC POLYESTER, UL 94V-0 CONTACT MATERIAL; COPPER, NICKEL, TIN ALLOY CA-725 CONTACT PLATING: GOLD ON THE MATING AREA, TIN-LEAD

ON THE CONTACT TAILS, NICKEL UNDERPLATE