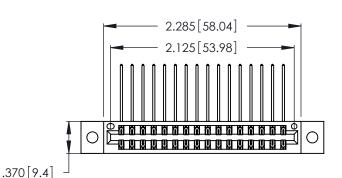

Contact Dimensions:
558-90 Degree Bend (Code 541 Contacts)
See Sheet 2 for Contact Code 555, 556, 558, 559, 560 Dimensions

- INSULATOR MATERIAL: THERMOPLASTIC POLYESTER, UL 94V-0 CONTACT MATERIAL; COPPER, NICKEL, TIN ALLOY CA-725
- CONTACT PLATING: GOLD ON THE MATING AREA, TIN-LEAD ON THE CONTACT TAILS, NICKEL UNDERPLATE

THIS IS A C.A.D. GENERATED DRAWING DO NOT MAKE MANUAL REVISIONS TO MASTER.

| 346/396 SERIES CARD EDGE CONNECTOR |
|------------------------------------|
| PART NUMBER: 346-032-558-202       |

**EDAC INC** TORONTO, ONTARIO CANADA