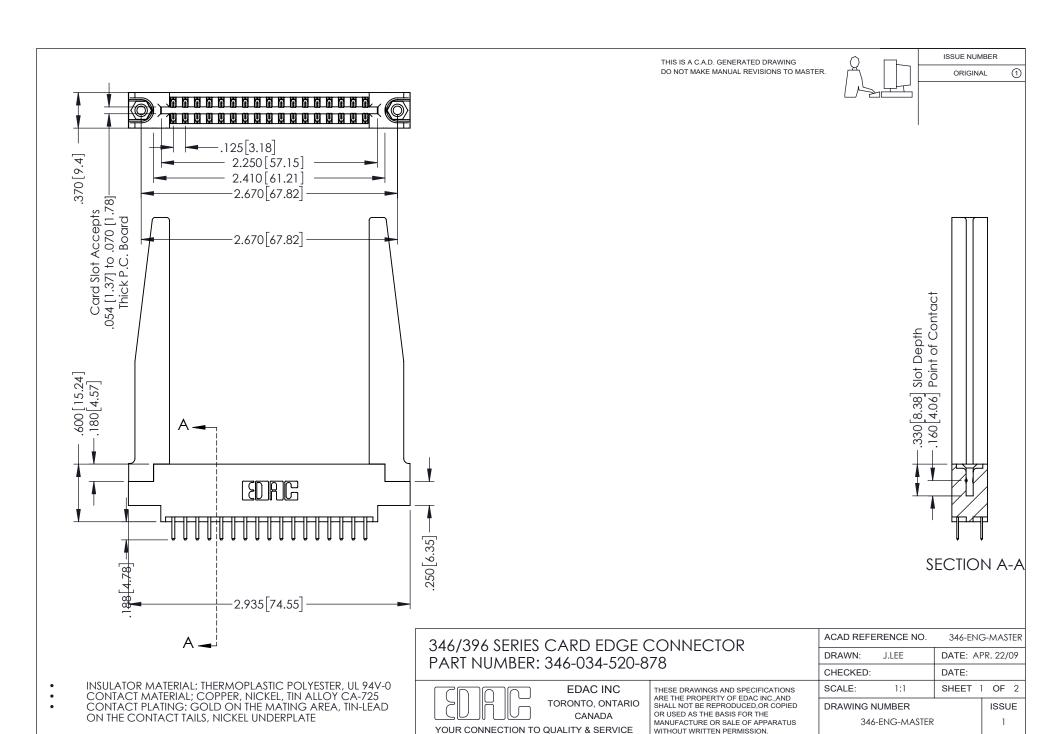

## **Contact Code 556**

INSULATOR MATERIAL: THERMOPLASTIC POLYESTER, UL 94V-0 CONTACT MATERIAL; COPPER, NICKEL, TIN ALLOY CA-725 CONTACT PLATING: GOLD ON THE MATING AREA, TIN-LEAD

ON THE CONTACT TAILS, NICKEL UNDERPLATE

## 346/396 SERIES CARD EDGE CONNECTOR CONTACT CODE 555,556,558,559,560 DIMENSIONS

YOUR CONNECTION TO QUALITY & SERVICE

**EDAC INC** TORONTO, ONTARIO CANADA

THESE DRAWINGS AND SPECIFICATIONS ARE THE PROPERTY OF EDAC INC.,AND SHALL NOT BE REPRODUCED, OR COPIED OR USED AS THE BASIS FOR THE MANUFACTURE OR SALE OF APPARATUS WITHOUT WRITTEN PERMISSION.