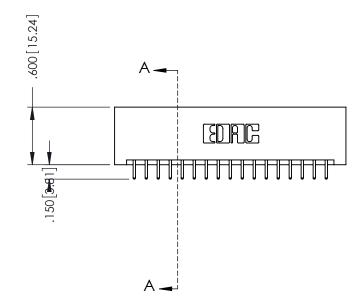

THIS IS A C.A.D. GENERATED DRAWING DO NOT MAKE MANUAL REVISIONS TO MASTER.



ISSUE NUMBER

ORIGINAL

1





INSULATOR MATERIAL: THERMOPLASTIC POLYESTER, UL 94V-0 CONTACT MATERIAL; COPPER, NICKEL, TIN ALLOY CA-725 CONTACT PLATING: GOLD ON THE MATING AREA, TIN-LEAD ON THE CONTACT TAILS, NICKEL UNDERPLATE

346/396 SERIES CARD EDGE CONNECTOR PART NUMBER: 346-034-521-201

YOUR CONNECTION TO QUALITY & SERVICE

**EDAC INC** TORONTO, ONTARIO CANADA

THESE DRAWINGS AND SPECIFICATIONS ARE THE PROPERTY OF EDAC INC.,AND SHALL NOT BE REPRODUCED, OR COPIED OR USED AS THE BASIS FOR THE MANUFACTURE OR SALE OF APPARATUS WITHOUT WRITTEN PERMISSION.

| ACAD REFERENCE NO. | 346-ENG-MASTER   |
|--------------------|------------------|
| DRAWN: J.LEE       | DATE: APR. 22/09 |
| CHECKED:           | DATE:            |
| SCALE: 1:1         | SHEET 1 OF 2     |
| DRAWING NUMBER     | ISSUE            |

346-ENG-MASTE