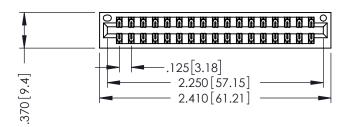

346/396 SERIES CARD EDGE CONNECTOR PART NUMBER: 346-034-521-201

YOUR CONNECTION TO QUALITY & SERVICE

**EDAC INC** TORONTO, ONTARIO CANADA

THESE DRAWINGS AND SPECIFICATIONS ARE THE PROPERTY OF EDAC INC.,AND SHALL NOT BE REPRODUCED, OR COPIED OR USED AS THE BASIS FOR THE MANUFACTURE OR SALE OF APPARATUS WITHOUT WRITTEN PERMISSION.

| ACAD REFERENCE NO. | 346-ENG-MASTER   |
|--------------------|------------------|
| DRAWN: J.LEE       | DATE: APR. 22/09 |
| CHECKED:           | DATE:            |
| SCALE: 1:1         | SHEET 1 OF 2     |
| DRAWING NUMBER     | ISSUE            |