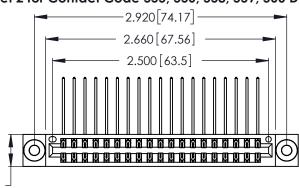

THIS IS A C.A.D. GENERATED DRAWING DO NOT MAKE MANUAL REVISIONS TO MASTER.

ISSUE NUMBER

ORIGINAL

1

**Contact Code 555** 

Contact Code 556

**Contact Code 558** 

**Contact Code 559** 

Contact Code 560

INSULATOR MATERIAL: THERMOPLASTIC POLYESTER, UL 94V-0 CONTACT MATERIAL; COPPER, NICKEL, TIN ALLOY CA-725 CONTACT PLATING: GOLD ON THE MATING AREA, TIN-LEAD

ON THE CONTACT TAILS, NICKEL UNDERPLATE