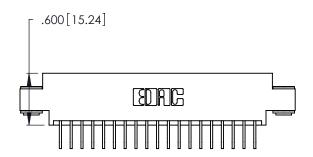

Contact Dimensions:
558-90 Degree Bend (Code 541 Contacts)
See Sheet 2 for Contact Code 555, 556, 558, 559, 560 Dimensions

.370 [9.4]

- INSULATOR MATERIAL: THERMOPLASTIC POLYESTER, UL 94V-0 CONTACT MATERIAL; COPPER, NICKEL, TIN ALLOY CA-725
- CONTACT PLATING: GOLD ON THE MATING AREA, TIN-LEAD ON THE CONTACT TAILS, NICKEL UNDERPLATE

THIS IS A C.A.D. GENERATED DRAWING DO NOT MAKE MANUAL REVISIONS TO MASTER.

| 346/396 SERIES CARD EDGE CONNECTOR |
|------------------------------------|
| PART NUMBER: 346-038-558-803       |

**EDAC INC** TORONTO, ONTARIO CANADA