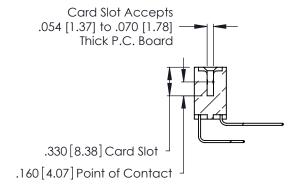

Contact Dimensions:
558-90 Degree Bend (Code 541 Contacts)
See Sheet 2 for Contact Code 555, 556, 558, 559, 560 Dimensions

.370 [9.4]

- INSULATOR MATERIAL: THERMOPLASTIC POLYESTER, UL 94V-0 CONTACT MATERIAL; COPPER, NICKEL, TIN ALLOY CA-725
- CONTACT PLATING: GOLD ON THE MATING AREA, TIN-LEAD ON THE CONTACT TAILS, NICKEL UNDERPLATE