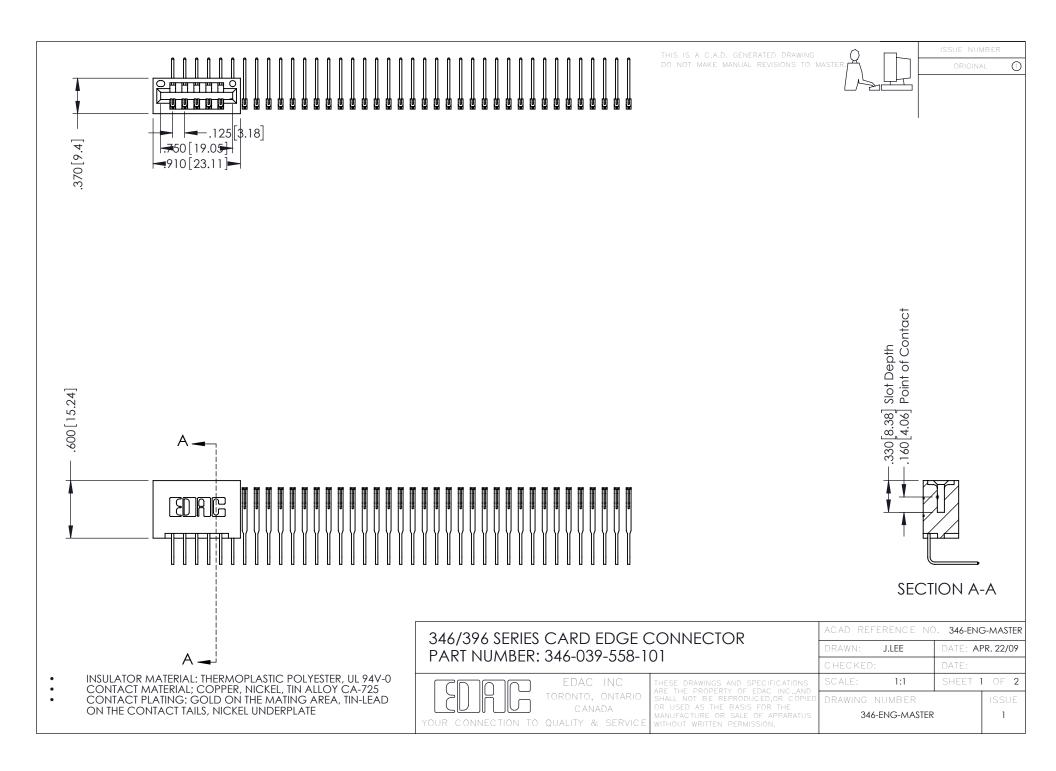

**Contact Code 555** 

**Contact Code 556** 

INSULATOR MATERIAL: THERMOPLASTIC POLYESTER, UL 94V-0 CONTACT MATERIAL; COPPER, NICKEL, TIN ALLOY CA-725

CONTACT PLATING: GOLD ON THE MATING AREA, TIN-LEAD ON THE CONTACT TAILS, NICKEL UNDERPLATE