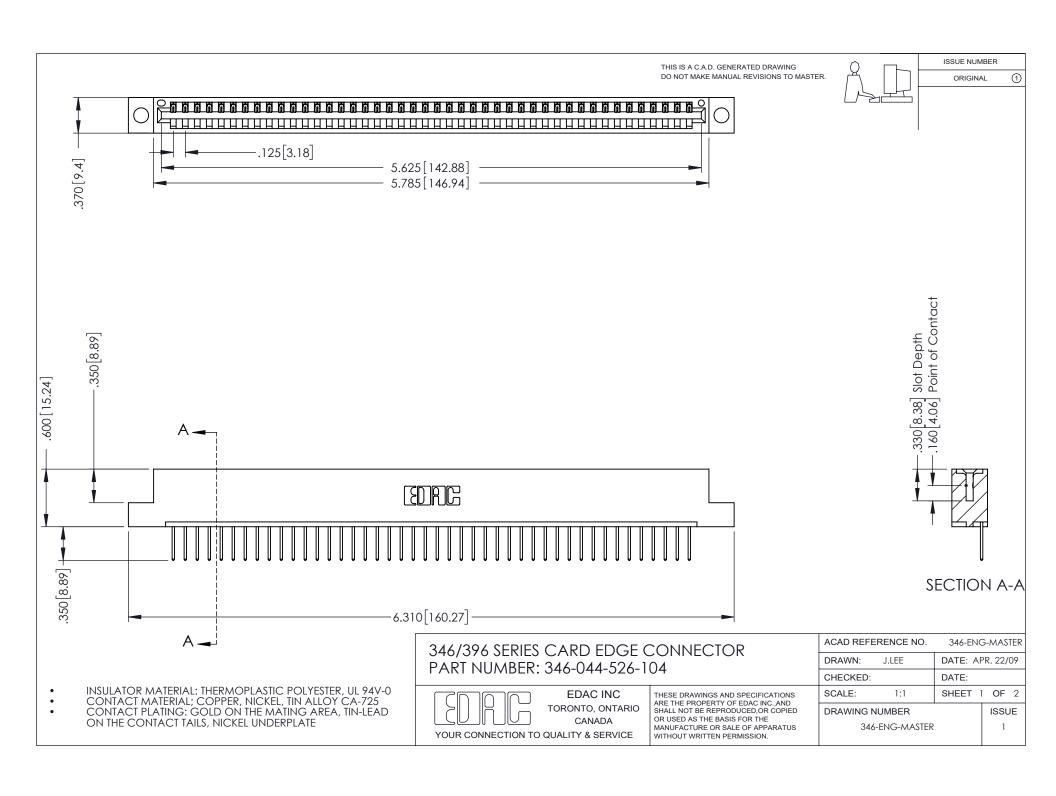

## **Contact Code 556**

INSULATOR MATERIAL: THERMOPLASTIC POLYESTER, UL 94V-0 CONTACT MATERIAL; COPPER, NICKEL, TIN ALLOY CA-725 CONTACT PLATING: GOLD ON THE MATING AREA, TIN-LEAD

ON THE CONTACT TAILS, NICKEL UNDERPLATE

## 346/396 SERIES CARD EDGE CONNECTOR CONTACT CODE 555,556,558,559,560 DIMENSIONS

YOUR CONNECTION TO QUALITY & SERVICE

**EDAC INC** TORONTO, ONTARIO CANADA

THESE DRAWINGS AND SPECIFICATIONS ARE THE PROPERTY OF EDAC INC.,AND SHALL NOT BE REPRODUCED, OR COPIED OR USED AS THE BASIS FOR THE MANUFACTURE OR SALE OF APPARATUS WITHOUT WRITTEN PERMISSION.