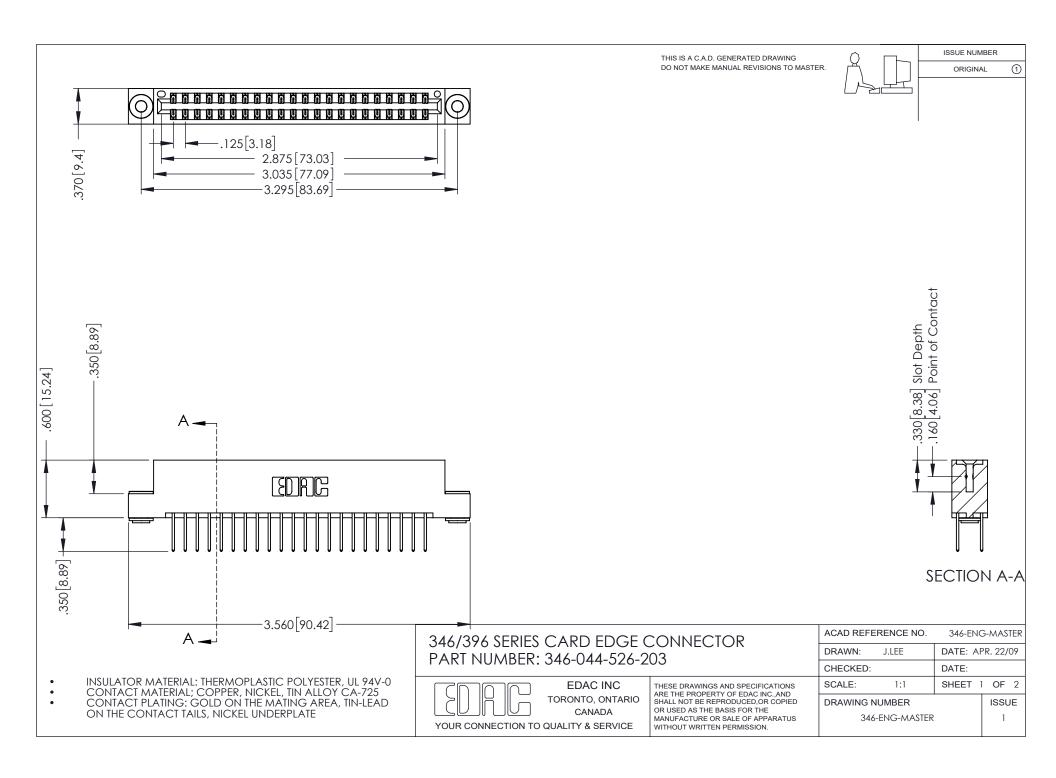

## **Contact Code 556**

INSULATOR MATERIAL: THERMOPLASTIC POLYESTER, UL 94V-0 CONTACT MATERIAL; COPPER, NICKEL, TIN ALLOY CA-725 CONTACT PLATING: GOLD ON THE MATING AREA, TIN-LEAD

ON THE CONTACT TAILS, NICKEL UNDERPLATE

## 346/396 SERIES CARD EDGE CONNECTOR CONTACT CODE 555,556,558,559,560 DIMENSIONS

YOUR CONNECTION TO QUALITY & SERVICE

**EDAC INC** TORONTO, ONTARIO CANADA

THESE DRAWINGS AND SPECIFICATIONS ARE THE PROPERTY OF EDAC INC.,AND SHALL NOT BE REPRODUCED, OR COPIED OR USED AS THE BASIS FOR THE MANUFACTURE OR SALE OF APPARATUS WITHOUT WRITTEN PERMISSION.