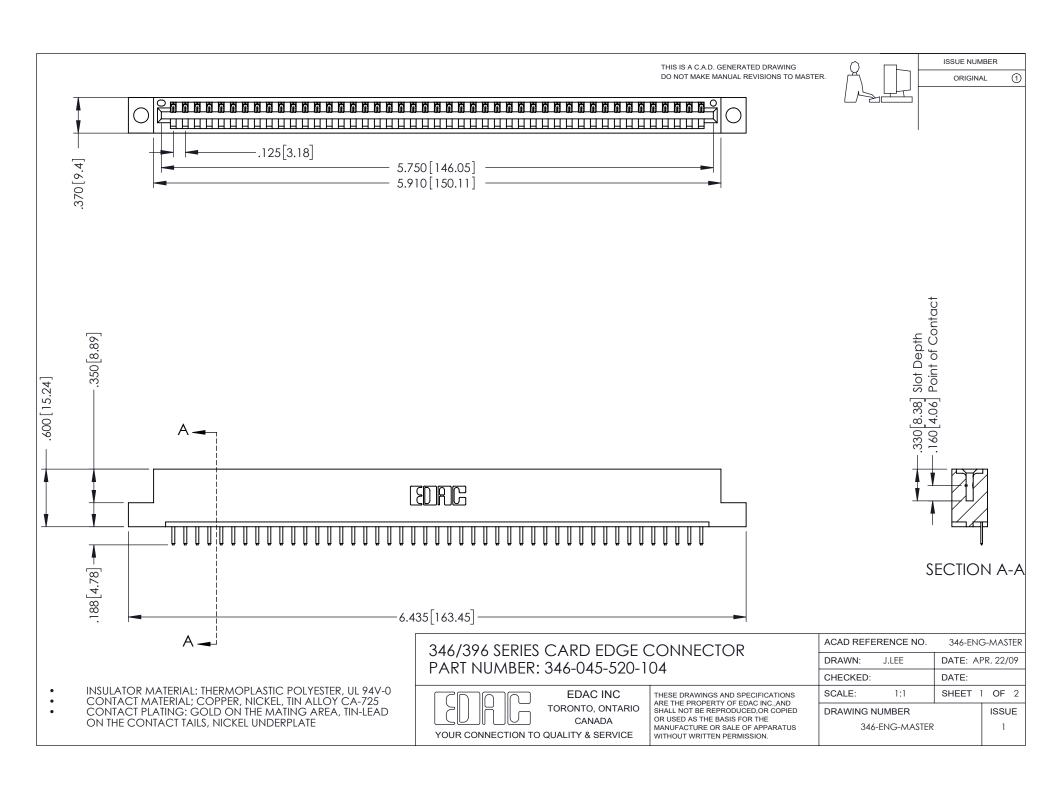

ISSUE NUMBER ORIGINAL 1

## **Contact Code 556**

INSULATOR MATERIAL: THERMOPLASTIC POLYESTER, UL 94V-0 CONTACT MATERIAL; COPPER, NICKEL, TIN ALLOY CA-725 CONTACT PLATING: GOLD ON THE MATING AREA, TIN-LEAD

ON THE CONTACT TAILS, NICKEL UNDERPLATE

## 346/396 SERIES CARD EDGE CONNECTOR CONTACT CODE 555,556,558,559,560 DIMENSIONS

YOUR CONNECTION TO QUALITY & SERVICE

**EDAC INC** TORONTO, ONTARIO CANADA

THESE DRAWINGS AND SPECIFICATIONS ARE THE PROPERTY OF EDAC INC.,AND SHALL NOT BE REPRODUCED, OR COPIED OR USED AS THE BASIS FOR THE MANUFACTURE OR SALE OF APPARATUS WITHOUT WRITTEN PERMISSION.

|  | ACAD REFERENCE NO. | 346-ENG-MASTER   |
|--|--------------------|------------------|
|  | DRAWN: J.LEE       | DATE: APR. 22/09 |
|  | CHECKED:           | DATE:            |
|  | SCALE: 1:1         | SHEET 2 OF 2     |
|  | DRAWING NUMBER     | ISSUE            |
|  | 346-ENG-MASTER     | 1                |