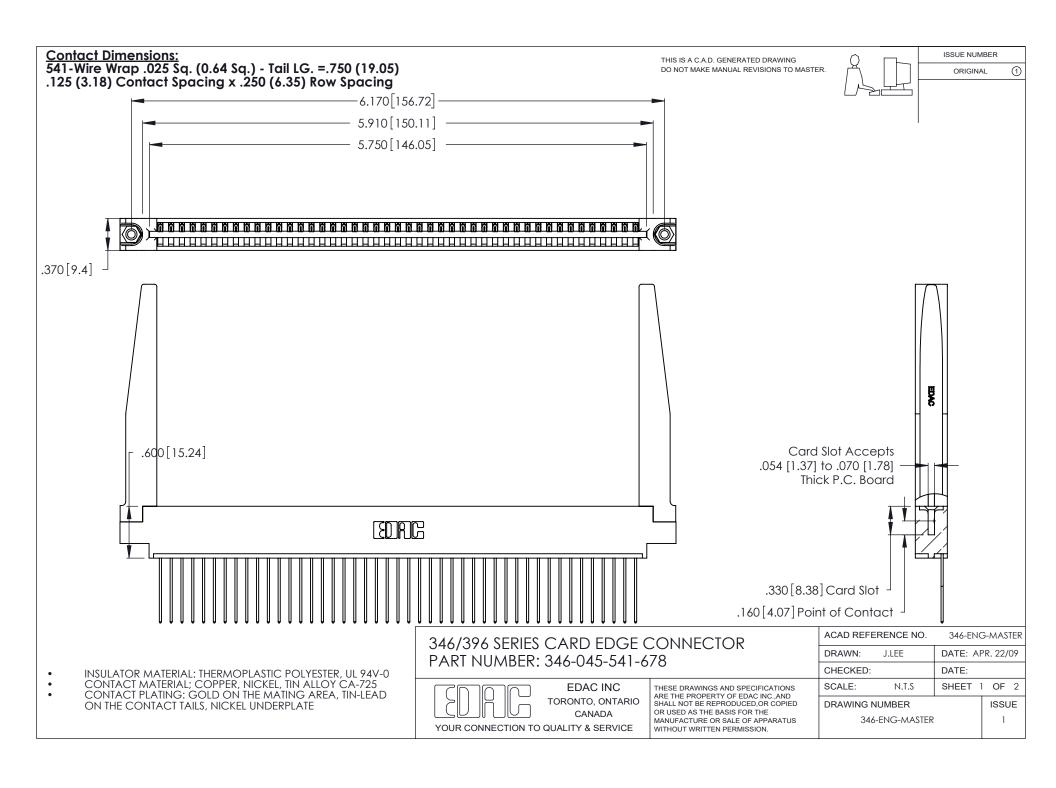

THIS IS A C.A.D. GENERATED DRAWING DO NOT MAKE MANUAL REVISIONS TO MASTER.

ISSUE NUMBER

ORIGINAL

1

**Contact Code 555** 

Contact Code 556

**Contact Code 558** 

**Contact Code 559** 

Contact Code 560

INSULATOR MATERIAL: THERMOPLASTIC POLYESTER, UL 94V-0 CONTACT MATERIAL; COPPER, NICKEL, TIN ALLOY CA-725 CONTACT PLATING: GOLD ON THE MATING AREA, TIN-LEAD

ON THE CONTACT TAILS, NICKEL UNDERPLATE

346/396 SERIES CARD EDGE CONNECTOR CONTACT CODE 555,556,558,559,560 DIMENSIONS

YOUR CONNECTION TO QUALITY & SERVICE

**EDAC INC** TORONTO, ONTARIO CANADA

THESE DRAWINGS AND SPECIFICATIONS ARE THE PROPERTY OF EDAC INC.,AND SHALL NOT BE REPRODUCED, OR COPIED OR USED AS THE BASIS FOR THE MANUFACTURE OR SALE OF APPARATUS WITHOUT WRITTEN PERMISSION.