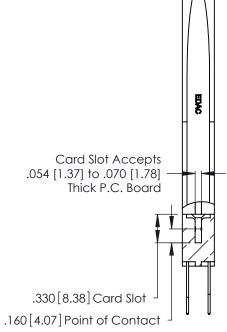

Contact Dimensions: 540-Wire Wrap .025 Sq. (0.64 Sq.) - Tail LG. =.560 (14.22) .125 (3.18) Contact Spacing x .250 (6.35) Row Spacing -3.670 [93.22] 3.410[86.61] — 3.250[82.55] -.370 [9.4]

REDIRICA

THIS IS A C.A.D. GENERATED DRAWING DO NOT MAKE MANUAL REVISIONS TO MASTER.

ISSUE NUMBER

1

ORIGINAL

346/396 SERIES CARD EDGE CONNECTOR PART NUMBER: 346-050-540-878

YOUR CONNECTION TO QUALITY & SERVICE

**EDAC INC** TORONTO, ONTARIO CANADA

THESE DRAWINGS AND SPECIFICATIONS ARE THE PROPERTY OF EDAC INC.,AND SHALL NOT BE REPRODUCED, OR COPIED OR USED AS THE BASIS FOR THE MANUFACTURE OR SALE OF APPARATUS WITHOUT WRITTEN PERMISSION.

CHECKED: DATE: SCALE: N.T.S SHEET 1 OF 2 DRAWING NUMBER **ISSUE** 346-ENG-MASTER

346-ENG-MASTER

DATE: APR. 22/09

ACAD REFERENCE NO.

J.LEE

DRAWN:

INSULATOR MATERIAL: THERMOPLASTIC POLYESTER, UL 94V-0 CONTACT MATERIAL; COPPER, NICKEL, TIN\_ALLOY CA-725