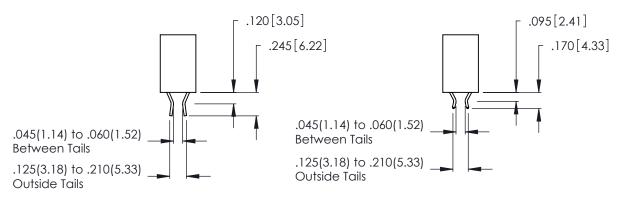

.600 [15.24]

CONTACT PLATING: GOLD ON THE MATING AREA, TIN-LEAD ON THE CONTACT TAILS, NICKEL UNDERPLATE

THIS IS A C.A.D. GENERATED DRAWING DO NOT MAKE MANUAL REVISIONS TO MASTER.

ISSUE NUMBER

ORIGINAL

1

**Contact Code 555** 

Contact Code 556

**Contact Code 558** 

**Contact Code 559** 

**Contact Code 560** 

INSULATOR MATERIAL: THERMOPLASTIC POLYESTER, UL 94V-0 CONTACT MATERIAL; COPPER, NICKEL, TIN ALLOY CA-725 CONTACT PLATING: GOLD ON THE MATING AREA, TIN-LEAD

ON THE CONTACT TAILS, NICKEL UNDERPLATE

346/396 SERIES CARD EDGE CONNECTOR CONTACT CODE 555,556,558,559,560 DIMENSIONS

YOUR CONNECTION TO QUALITY & SERVICE

**EDAC INC** TORONTO, ONTARIO CANADA

THESE DRAWINGS AND SPECIFICATIONS ARE THE PROPERTY OF EDAC INC.,AND SHALL NOT BE REPRODUCED, OR COPIED OR USED AS THE BASIS FOR THE MANUFACTURE OR SALE OF APPARATUS WITHOUT WRITTEN PERMISSION.

|  | ACAD REFERENCE NO. | 346-ENG-MASTER   |
|--|--------------------|------------------|
|  | DRAWN: J.LEE       | DATE: APR. 22/09 |
|  | CHECKED:           | DATE:            |
|  | SCALE: 1:1         | SHEET 2 OF 2     |
|  | DRAWING NUMBER     | ISSUE            |
|  | 346-ENG-MASTER     | 1                |