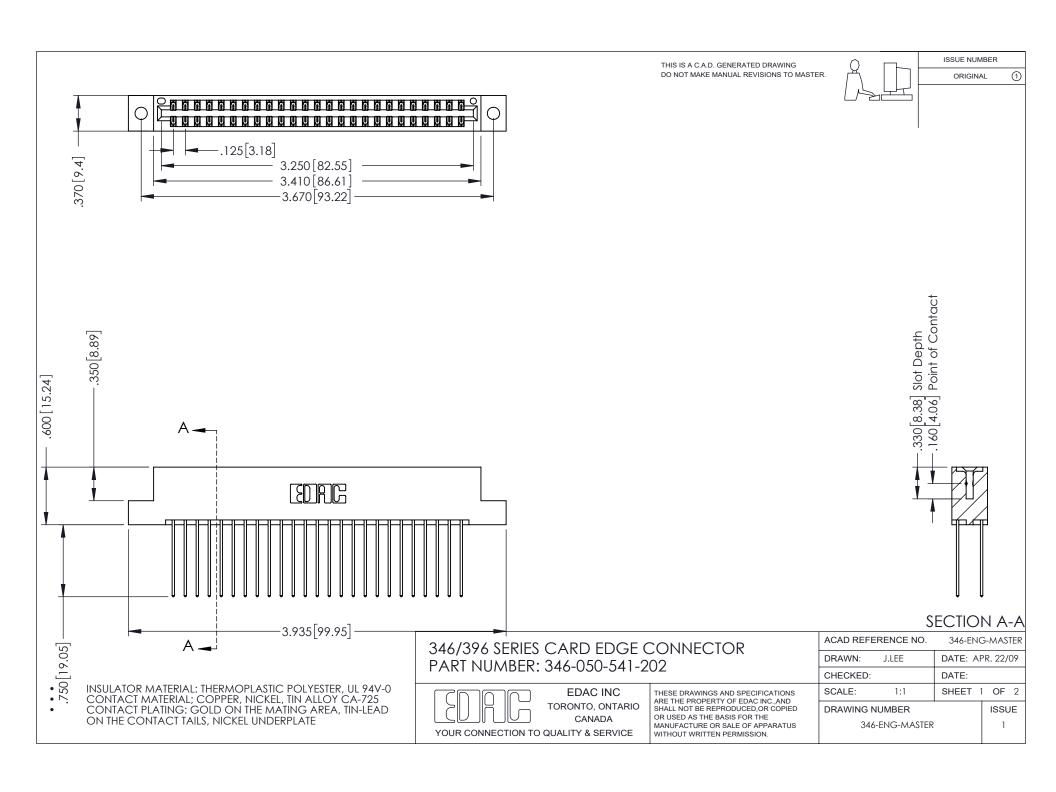

THIS IS A C.A.D. GENERATED DRAWING DO NOT MAKE MANUAL REVISIONS TO MASTER.

ORIGINAL 1

ISSUE NUMBER

**Contact Code 555** 

**Contact Code 556** 

INSULATOR MATERIAL: THERMOPLASTIC POLYESTER, UL 94V-0 CONTACT MATERIAL; COPPER, NICKEL, TIN ALLOY CA-725 CONTACT PLATING: GOLD ON THE MATING AREA, TIN-LEAD

ON THE CONTACT TAILS, NICKEL UNDERPLATE

## 346/396 SERIES CARD EDGE CONNECTOR CONTACT CODE 555,556,558,559,560 DIMENSIONS

YOUR CONNECTION TO QUALITY & SERVICE

**EDAC INC** TORONTO, ONTARIO CANADA

THESE DRAWINGS AND SPECIFICATIONS ARE THE PROPERTY OF EDAC INC.,AND SHALL NOT BE REPRODUCED, OR COPIED OR USED AS THE BASIS FOR THE MANUFACTURE OR SALE OF APPARATUS WITHOUT WRITTEN PERMISSION.