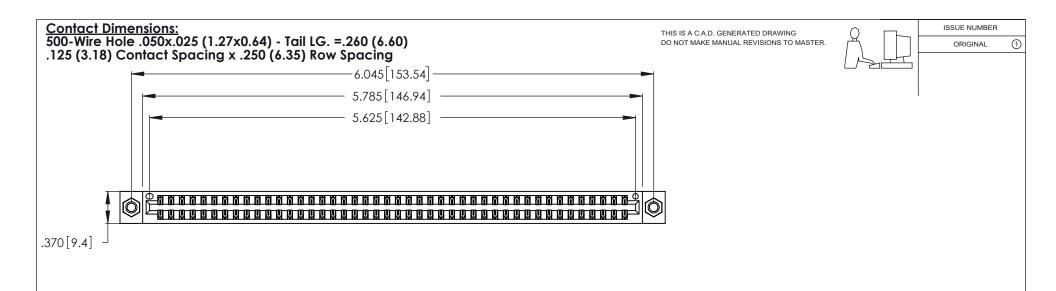

- INSULATOR MATERIAL: THERMOPLASTIC POLYESTER, UL 94V-0 CONTACT MATERIAL; COPPER, NICKEL, TIN ALLOY CA-725
- CONTACT PLATING: GOLD ON THE MATING AREA, TIN-LEAD ON THE CONTACT TAILS, NICKEL UNDERPLATE

346/396 SERIES CARD EDGE CONNECTOR PART NUMBER: 346-088-500-807

YOUR CONNECTION TO QUALITY & SERVICE

**EDAC INC** TORONTO, ONTARIO CANADA

THESE DRAWINGS AND SPECIFICATIONS ARE THE PROPERTY OF EDAC INC.,AND SHALL NOT BE REPRODUCED, OR COPIED OR USED AS THE BASIS FOR THE MANUFACTURE OR SALE OF APPARATUS WITHOUT WRITTEN PERMISSION.

| ACAD REFERENCE NO. |             | 346-ENG-MASTER   |       |
|--------------------|-------------|------------------|-------|
| DRAWN:             | J.LEE       | DATE: APR. 22/09 |       |
| CHECKED:           |             | DATE:            |       |
| SCALE:             | N.T.S       | SHEET            | OF 2  |
| DRAWING NUMBER     |             |                  | ISSUE |
| 346                | -ENG-MASTER |                  | 1     |