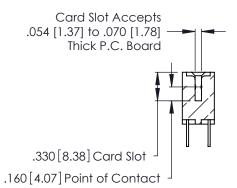

Contact Code 560

INSULATOR MATERIAL: THERMOPLASTIC POLYESTER, UL 94V-0 CONTACT MATERIAL; COPPER, NICKEL, TIN ALLOY CA-725 CONTACT PLATING: GOLD ON THE MATING AREA, TIN-LEAD

ON THE CONTACT TAILS, NICKEL UNDERPLATE

346/396 SERIES CARD EDGE CONNECTOR CONTACT CODE 555,556,558,559,560 DIMENSIONS

YOUR CONNECTION TO QUALITY & SERVICE

**EDAC INC** TORONTO, ONTARIO CANADA

THESE DRAWINGS AND SPECIFICATIONS ARE THE PROPERTY OF EDAC INC.,AND SHALL NOT BE REPRODUCED, OR COPIED OR USED AS THE BASIS FOR THE MANUFACTURE OR SALE OF APPARATUS WITHOUT WRITTEN PERMISSION.