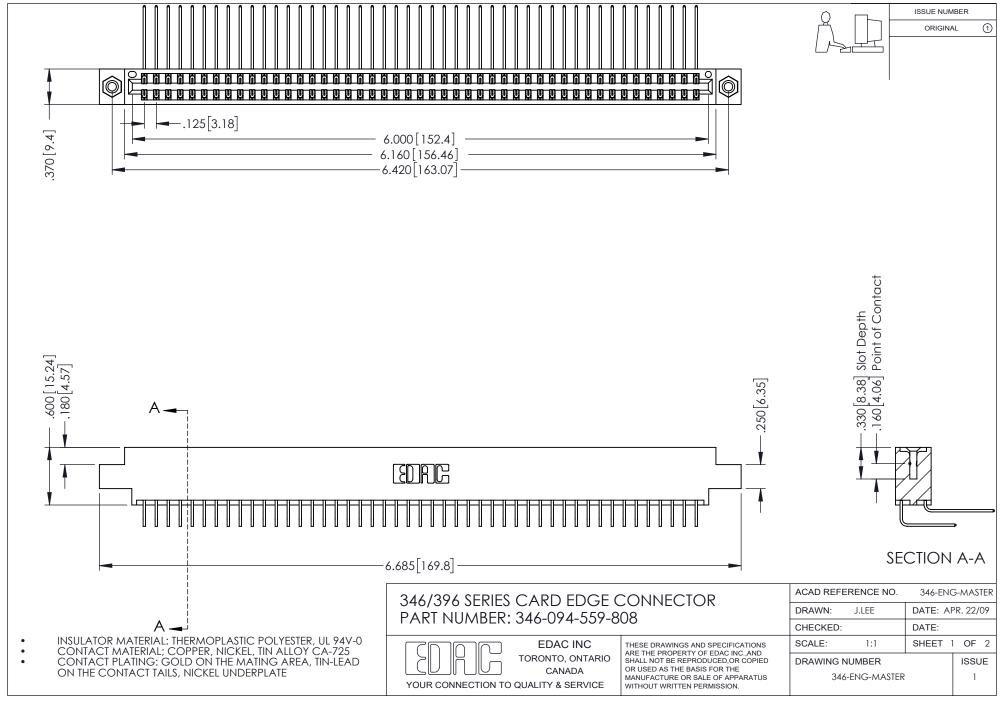

## **Contact Code 556**

INSULATOR MATERIAL: THERMOPLASTIC POLYESTER, UL 94V-0 CONTACT MATERIAL; COPPER, NICKEL, TIN ALLOY CA-725 CONTACT PLATING: GOLD ON THE MATING AREA, TIN-LEAD

ON THE CONTACT TAILS, NICKEL UNDERPLATE

## 346/396 SERIES CARD EDGE CONNECTOR CONTACT CODE 555,556,558,559,560 DIMENSIONS

YOUR CONNECTION TO QUALITY & SERVICE

**EDAC INC** TORONTO, ONTARIO CANADA

THESE DRAWINGS AND SPECIFICATIONS ARE THE PROPERTY OF EDAC INC.,AND SHALL NOT BE REPRODUCED, OR COPIED OR USED AS THE BASIS FOR THE MANUFACTURE OR SALE OF APPARATUS WITHOUT WRITTEN PERMISSION.