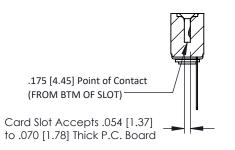

## SECTION A-A

307 ENG MASTER DATE: AUG. 11/09

SHEET 1 OF 3

| 307 / 357 Card Edge Connector<br>Part Number: 357-011-547-103 |                                                                   |                                                                                                                              | ACAD REFERENCE NO. |             |   |
|---------------------------------------------------------------|-------------------------------------------------------------------|------------------------------------------------------------------------------------------------------------------------------|--------------------|-------------|---|
|                                                               |                                                                   |                                                                                                                              | DRAWN:             | J.LEE       | D |
|                                                               |                                                                   |                                                                                                                              | CHECKED:           |             | D |
| EDAC INC TORONTO, ONTARIO CANADA                              | THESE DRAWINGS AND SPECIFICATIONS ARE THE PROPERTY OF EDAC INCAND | SCALE:                                                                                                                       | NTS                | S           |   |
|                                                               | IORONIO, ONIARIO                                                  | SHALL NOT BE REPRODUCED, OR COPIED OR USED AS THE BASIS FOR THE MANUFACTURE OR SALE OF APPARATUS WITHOUT WRITTEN PERMISSION. | DRAWING            | NUMBER      |   |
| YOUR CONNECTION TO QUA                                        | ALITY & SERVICE                                                   |                                                                                                                              | 3                  | 07 Assembly |   |