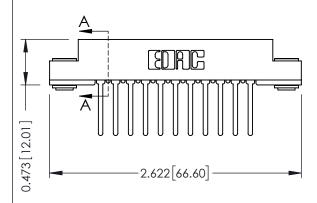

## SECTION A-A

307 ENG MASTER DATE: AUG. 11/09

SHEET 1 OF 3

| 307 / 357 Card Edge Connector<br>Part Number: 357-011-547-103 |                                                                   |                                                                                                                              | ACAD REFERENCE NO. |             |   |
|---------------------------------------------------------------|-------------------------------------------------------------------|------------------------------------------------------------------------------------------------------------------------------|--------------------|-------------|---|
|                                                               |                                                                   |                                                                                                                              | DRAWN:             | J.LEE       | D |
|                                                               |                                                                   |                                                                                                                              | CHECKED:           |             | D |
| EDAC INC TORONTO, ONTARIO CANADA                              | THESE DRAWINGS AND SPECIFICATIONS ARE THE PROPERTY OF EDAC INCAND | SCALE:                                                                                                                       | NTS                | S           |   |
|                                                               | IORONIO, ONIARIO                                                  | SHALL NOT BE REPRODUCED, OR COPIED OR USED AS THE BASIS FOR THE MANUFACTURE OR SALE OF APPARATUS WITHOUT WRITTEN PERMISSION. | DRAWING            | NUMBER      |   |
| YOUR CONNECTION TO QUA                                        | ALITY & SERVICE                                                   |                                                                                                                              | 3                  | 07 Assembly |   |