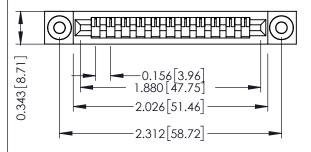

**Mounting Option** .116 (2.95) I.D. Floating Eyelets **Contact Detail** 

Wire Wrap .046x.013(1.17x0.33) - Tail LG=.520(13.21) .156 [3.96] Contact Spacing x .200 [5.08] Row Spacing