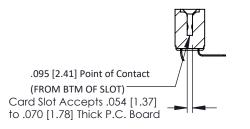

Mounting Option
.156 (3.96) Dia. Mounting Holes

**Contact Detail** 

90 Degree Bend (Code 422 and 440 Contacts) .156 [3.96] Contact Spacing x .200 [5.08] Row Spacing THIS IS A C.A.D. GENERATED DRAWING DO NOT MAKE MANUAL REVISIONS TO MA