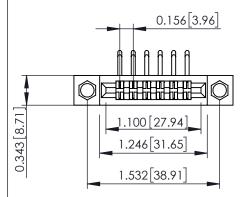

Mounting Option
.156 (3.96) Dia. Mounting Holes

**Contact Detail** 

90 Degree Bend (Code 422 and 440 Contacts) .156 [3.96] Contact Spacing x .200 [5.08] Row Spacing THIS IS A C.A.D. GENERATED DRAWING DO NOT MAKE MANUAL REVISIONS TO MA