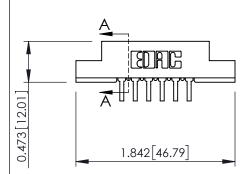

## **See Accompanying Pages for:**

- Contact Bend Details
- Mounting Options

SECTION A-A

| 307 / 357 Card Edge Connector<br>Part Number: 357-012-459-204 |                                                                                                                                                                                                 | ACAD REFERENCE NO. 307 ENG MAS |             |          |         |
|---------------------------------------------------------------|-------------------------------------------------------------------------------------------------------------------------------------------------------------------------------------------------|--------------------------------|-------------|----------|---------|
|                                                               |                                                                                                                                                                                                 | DRAWN:                         | J.LEE       | DATE: AU | G. 11/0 |
|                                                               |                                                                                                                                                                                                 | CHECKED                        | ):          | DATE:    |         |
| TORONTO, ONTARIO CANADA                                       | THESE DRAWINGS AND SPECIFICATIONS ARE THE PROPERTY OF EDAC INC.,AND SHALL NOT BE REPRODUCED,OR COPIED OR USED AS THE BASIS FOR THE MANUFACTURE OR SALE OF APPARATUS WITHOUT WRITTEN PERMISSION. | SCALE:                         | NTS         | SHEET    | I OF    |
|                                                               |                                                                                                                                                                                                 | DRAWING                        | NUMBER      |          | ISSU    |
|                                                               |                                                                                                                                                                                                 | 3                              | 07 Assembly |          | 1       |
|                                                               |                                                                                                                                                                                                 |                                |             |          |         |