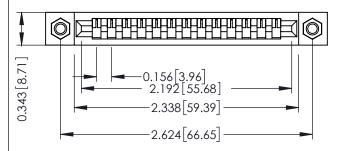

## SECTION A-A

.175 [4.45] Point of Contact (FROM BTM OF SLOT)

Card Slot Accepts .054 [1.37] to .070 [1.78] Thick P.C. Board

307 / 357 Card Edge Connector Part Number: 357-013-405-107

**EDAC INC** TORONTO, ONTARIO CANADA