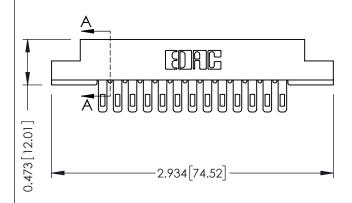

## SECTION A-A

.175 [4.45] Point of Contact (FROM BTM OF SLOT)

Card Slot Accepts .054 [1.37] to .070 [1.78] Thick P.C. Board

307 / 357 Card Edge Connector Part Number: 357-013-405-107

**EDAC INC** TORONTO, ONTARIO CANADA