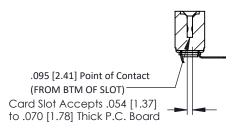

Mounting Option
.116 (2.95) I.D. Floating Eyelets

**Contact Detail** 

90 Degree Bend (Code 422 and 440 Contacts) .156 [3.96] Contact Spacing x .200 [5.08] Row Spacing THIS IS A C.A.D. GENERATED DRAWING DO NOT MAKE MANUAL REVISIONS TO M.