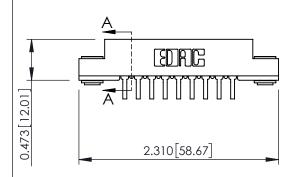

## **See Accompanying Pages for:**

- Contact Bend Details
- Mounting Options

SECTION A-A

307 ENG MASTER

DATE: AUG. 11/09

SHEET 1 OF 3

| 307 / 357 Card Edge Connector<br>Part Number: 357-018-559-203 |                                           |                                                                                                                             | ACAD REFERENCE NO. |            |  |
|---------------------------------------------------------------|-------------------------------------------|-----------------------------------------------------------------------------------------------------------------------------|--------------------|------------|--|
|                                                               |                                           |                                                                                                                             | DRAWN:             | J.LEE      |  |
|                                                               |                                           |                                                                                                                             | CHECKED:           |            |  |
| TORONTO, OI                                                   | EDAC INC                                  | THESE DRAWINGS AND SPECIFICATIONS ARE THE PROPERTY OF EDAC INC.,AND                                                         | SCALE:             | NTS        |  |
|                                                               | TORONTO, ONTARIO CANADA OUALITY & SERVICE | SHALL NOT BE REPRODUCED, OR COPIED OR USED AS THE BASIS FOR THE MANUFACTURE OR SALE OF APPARATUS WITHOUT WRITTEN PERMISSION | DRAWING            | NUMBER     |  |
|                                                               |                                           |                                                                                                                             | 30                 | 7 Assembly |  |