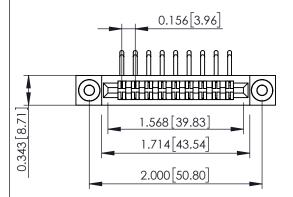

Mounting Option
.116 (2.95) I.D. Floating Eyelets

**Contact Detail** 

90 Degree Bend (Code 422 and 440 Contacts) .156 [3.96] Contact Spacing x .200 [5.08] Row Spacing THIS IS A C.A.D. GENERATED DRAWING DO NOT MAKE MANUAL REVISIONS TO M.