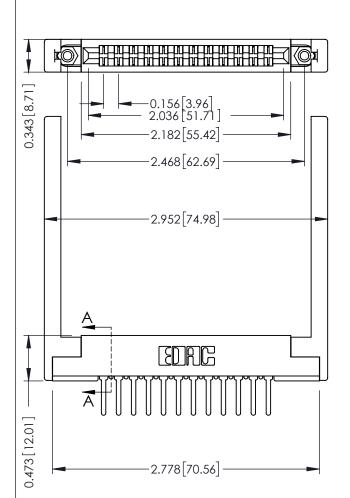

Mounting Option .344 (8.74) Offset Card Guides **Contact Detail** 

PC Tail .046x.013(1.17x0.33) - Tail LG=.358(9.09) .156 [3.96] Contact Spacing x .200 [5.08] Row Spacing THIS IS A C.A.D. GENERATED DRAWING DO NOT MAKE MANUAL REVISIONS TO MAS

ISSUE NUMBER

ORIGINAL

SECTION A-A

**See Accompanying Pages for:** 

- Contact Bend Details
- Mounting Options

| Part Number: 357-024-522-268         |                                                                                                                                   | ACAD REFERENCE NO. 307 ENG MASTER |            |                  |        |
|--------------------------------------|-----------------------------------------------------------------------------------------------------------------------------------|-----------------------------------|------------|------------------|--------|
|                                      |                                                                                                                                   | DRAWN:                            | J.LEE      | DATE: AUG. 11/09 |        |
|                                      |                                                                                                                                   | CHECKED:                          |            | DATE:            |        |
| COOO EDAC INC                        | ARE THE PROPERTY OF EDAC INC.,AND SHALL NOT BE REPRODUCED,OR COPIED OR USED AS THE BASIS FOR THE MANUFACTURE OR SALE OF APPARATUS | SCALE: 1                          | NTS        | SHEET            | 1 OF 3 |
| TORONTO, ONTARIO                     |                                                                                                                                   | DRAWING N                         | NUMBER     |                  | ISSUE  |
| YOUR CONNECTION TO QUALITY & SERVICE |                                                                                                                                   | 303                               | 7 Assembly |                  | 1      |