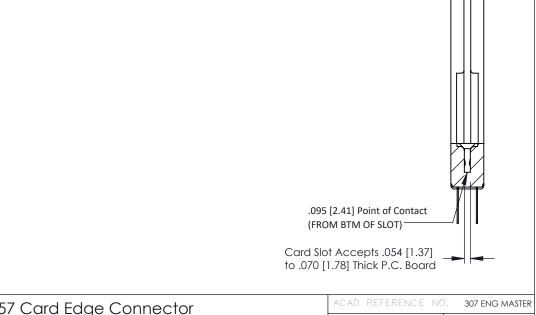

ISSUE NUMBER

ORIGINAL

SECTION A-A

**See Accompanying Pages for:** 

- Contact Bend Details
- Mounting Options

| Part Number: 357-024-522-268         |                                                                                                                                   | ACAD REFERENCE NO. 307 ENG MASTER |            |                  |        |
|--------------------------------------|-----------------------------------------------------------------------------------------------------------------------------------|-----------------------------------|------------|------------------|--------|
|                                      |                                                                                                                                   | DRAWN:                            | J.LEE      | DATE: AUG. 11/09 |        |
|                                      |                                                                                                                                   | CHECKED:                          |            | DATE:            |        |
| COOO EDAC INC                        | ARE THE PROPERTY OF EDAC INC.,AND SHALL NOT BE REPRODUCED,OR COPIED OR USED AS THE BASIS FOR THE MANUFACTURE OR SALE OF APPARATUS | SCALE: 1                          | NTS        | SHEET            | 1 OF 3 |
| TORONTO, ONTARIO                     |                                                                                                                                   | DRAWING N                         | NUMBER     |                  | ISSUE  |
| YOUR CONNECTION TO QUALITY & SERVICE |                                                                                                                                   | 303                               | 7 Assembly |                  | 1      |