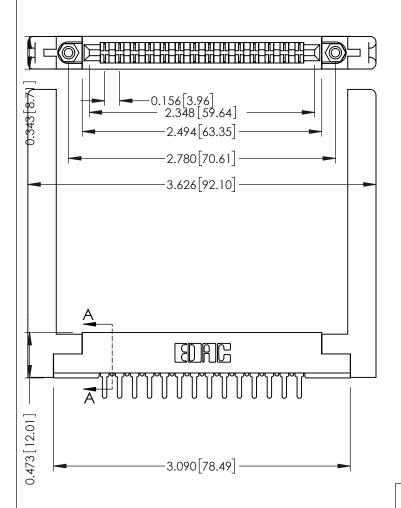

**Mounting Option** .468 (11.89) Offset Card Guides **Contact Detail** 

PC Tail .046x.013(1.17x0.33) - Tail LG=.213(5.41) .156 [3.96] Contact Spacing x .200 [5.08] Row Spacing

SECTION A-A .095 [2.41] Point of Contact (FROM BTM OF SLOT) Card Slot Accepts .054 [1.37] to .070 [1.78] Thick P.C. Board

## **See Accompanying Pages for:**

- **Contact Bend Details**
- **Mounting Options**

307 / 357 Card Edge Connector Part Number: 357-028-520-258

| ACAD REFERENCE NO | . 307 ENG MASTER |
|-------------------|------------------|
| DRAWN: J.LEE      | DATE: AUG. 11/09 |
| CHECKED:          | DATE:            |
| SCALE: NTS        | SHEET 1 OF 3     |
| DRAWING NUMBER    | ISSUE            |
| 307 Assembly      | 1 1              |