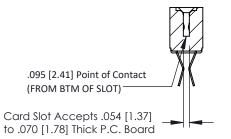

Mounting Option
.156 (3.96) Dia. Mounting Holes

**Contact Detail** 

Extender Board Bend (Code 522 Contacts)
.156 [3.96] Contact Spacing x .200 [5.08] Row Spacing

THIS IS A C.A.D. GENERATED DRAWING

DO NOT MAKE MANUAL REVISIONS TO MAS