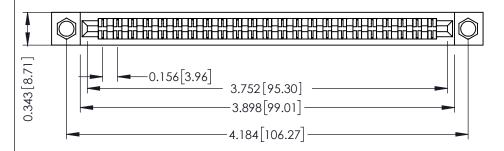

Mounting Option
.156 (3.96) Dia. Mounting Holes

**Contact Detail** 

Extender Board Bend (Code 522 Contacts)
.156 [3.96] Contact Spacing x .200 [5.08] Row Spacing

THIS IS A C.A.D. GENERATED DRAWING

DO NOT MAKE MANUAL REVISIONS TO MAS