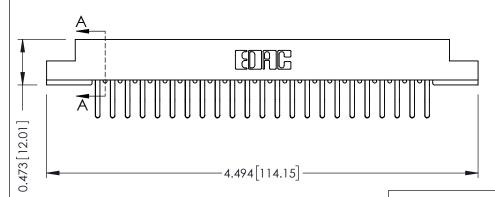

## SECTION A-A

307 / 357 Card Edge Connector Part Number: 357-046-560-204

EDNC

EDAC INC TORONTO, ONTARIO CANADA

THESE DRAWINGS AND SPECIFICATIONS ARE THE PROPERTY OF EDAC INC.,AND SHALL NOT BE REPRODUCED,OR COPELOR USED AS THE BASIS FOR THE MANUFACTURE OR SALE OF APPARATUS WITHOUT WRITTEN PERMISSION.

DRAWN: J.LEE DATE: AUG. 11/09
CHECKED: DATE:
SCALE: NTS SHEET 1 OF 3
DRAWING NUMBER ISSUE

307 ENG MASTER

YOUR CONNECTION TO QUALITY & SERVICE

307 Assembly

Mounting Options

See Accompanying Pages for:
Contact Bend Details