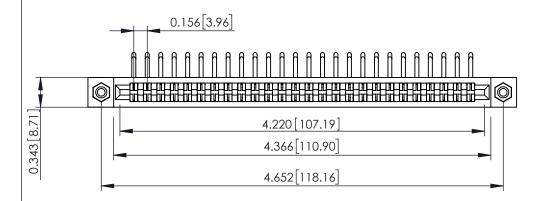

**Mounting Option** #4-40 Unified Threaded Inserts **Contact Detail** 

90 Degree Bend (Code 422 and 440 Contacts) .156 [3.96] Contact Spacing x .200 [5.08] Row Spacing

**SECTION A-A** 

.095 [2.41] Point of Contact (FROM BTM OF SLOT) Card Slot Accepts .054 [1.37] to .070 [1.78] Thick P.C. Board