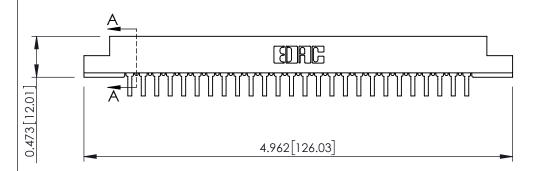

**Mounting Option** #4-40 Unified Threaded Inserts **Contact Detail** 

90 Degree Bend (Code 422 and 440 Contacts) .156 [3.96] Contact Spacing x .200 [5.08] Row Spacing

**SECTION A-A** 

.095 [2.41] Point of Contact (FROM BTM OF SLOT) Card Slot Accepts .054 [1.37] to .070 [1.78] Thick P.C. Board