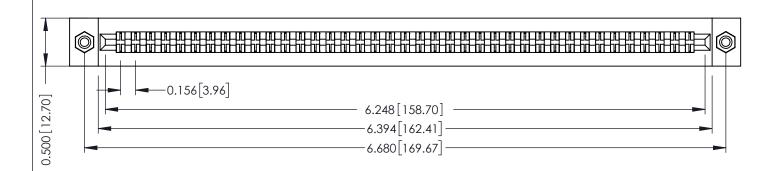

**Mounting Option** #4-40 Unified Threaded Inserts **Contact Detail** 

Wire Hole .087x.013(2.21x0.33) - Tail LG .282(7.16) .156 [3.96] Contact Spacing x .200 [5.08] Row Spacing

THIS IS A C.A.D. GENERATED DRAWING DO NOT MAKE MANUAL REVISIONS TO MASTER.