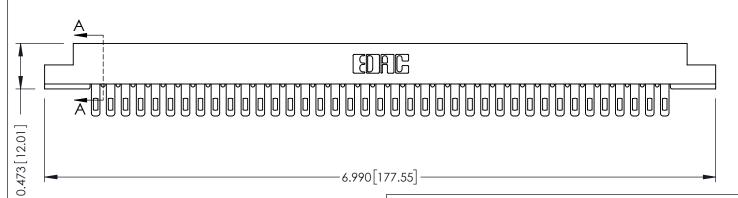

ORIGINAL

**SECTION A-A** 

**See Accompanying Pages for:** 

- **Contact Bend Details**
- **Mounting Options**

307 / 357 Card Edge Connector Part Number: 357-078-400-208

**EDAC INC** TORONTO, ONTARIO CANADA

THESE DRAWINGS AND SPECIFICATIONS ARE THE PROPERTY OF EDAC INC.,AND SHALL NOT BE REPRODUCED, OR COPIED OR USED AS THE BASIS FOR THE MANUFACTURE OR SALE OF APPARATUS WITHOUT WRITTEN PERMISSION.