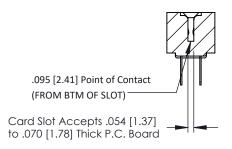

**Mounting Option** #4-40 Unified Threaded Inserts **Contact Detail** 

Wire Hole .087x.013(2.21x0.33) - Tail LG .282(7.16) .156 [3.96] Contact Spacing x .200 [5.08] Row Spacing

THIS IS A C.A.D. GENERATED DRAWING DO NOT MAKE MANUAL REVISIONS TO MASTER.