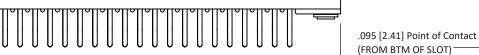

**Mounting Option Contact Detail** Extender Board Bend (Code 522 Contacts) .116 (2.95) I.D. Floating Eyelets .156 [3.96] Contact Spacing x .200 [5.08] Row Spacing 0.156 3.96 0.500[12.70] — 6.716[170.59] --6.862[174.29] 