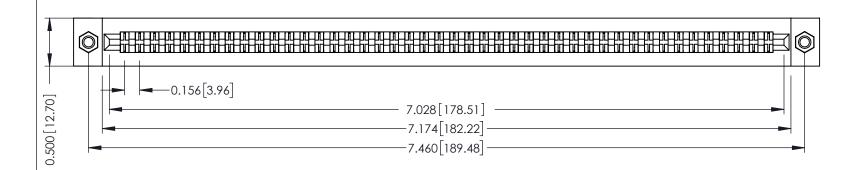

**Mounting Option** M3-0.5 Metric Threaded Inserts **Contact Detail** 

Wire Hole .087x.013(2.21x0.33) - Tail LG .282(7.16) .156 [3.96] Contact Spacing x .200 [5.08] Row Spacing

THIS IS A C.A.D. GENERATED DRAWING DO NOT MAKE MANUAL REVISIONS TO MASTER.