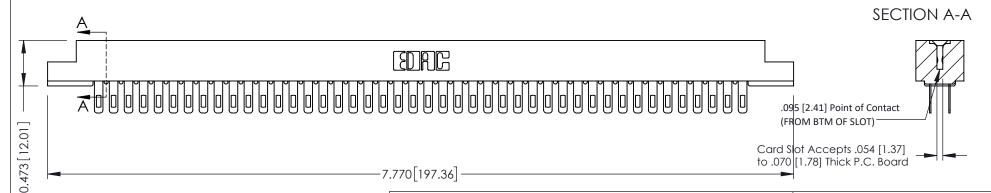

**Mounting Option** M3-0.5 Metric Threaded Inserts **Contact Detail** 

Wire Hole .087x.013(2.21x0.33) - Tail LG .282(7.16) .156 [3.96] Contact Spacing x .200 [5.08] Row Spacing

THIS IS A C.A.D. GENERATED DRAWING DO NOT MAKE MANUAL REVISIONS TO MASTER.