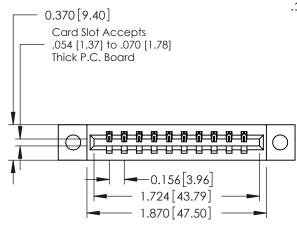

## **See Accompanying Pages for:**

- **Contact Bend Details**
- **Mounting Options**

| 337 / 387 Series Card Edge Connector |
|--------------------------------------|
| Part Number: 387-010-542-604         |