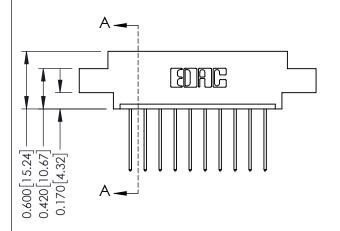

## **Mounting Option**

04-.156 (3.96) Dia. Mounting Holes

**Contact Detail** 

542-Wire Wrap .025 Sq.(0.64 Sq.) - Tail LG=.645(16.38) .156 [3.96] Contact Spacing x .200 [5.08] Row Spacing

THIS IS A C.A.D. GENERATED DRAWING DO NOT MAKE MANUAL REVISIONS TO MASTER.