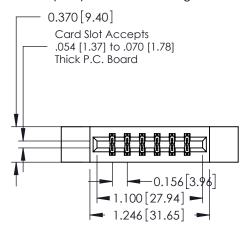

ISSUE NUMBER

ORIGINAL

1

**See Accompanying Pages for:** 

- **Contact Bend Details**
- **Mounting Options**

| 337 / 387 Series Card Edge Connector |
|--------------------------------------|
| Part Number: 387-012-520-812         |

## **Mounting Option**

12-.128 (3.25) Dia. Side Mounting Holes

520-P.C. Tail .030x.018(0.76x0.46) - Tail LG=.175(4.45) .156 [3.96] Contact Spacing x .200 [5.08] Row Spacing

THIS IS A C.A.D. GENERATED DRAWING DO NOT MAKE MANUAL REVISIONS TO MASTER.