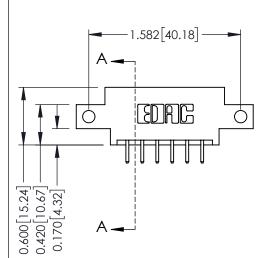

## **Mounting Option**

12-.128 (3.25) Dia. Side Mounting Holes

520-P.C. Tail .030x.018(0.76x0.46) - Tail LG=.175(4.45) .156 [3.96] Contact Spacing x .200 [5.08] Row Spacing

THIS IS A C.A.D. GENERATED DRAWING DO NOT MAKE MANUAL REVISIONS TO MASTER.

ISSUE NUMBER

ORIGINAL

1

**See Accompanying Pages for:** 

- **Contact Bend Details**
- **Mounting Options**

| 337 / 387 Series Card Edge Connector |
|--------------------------------------|
| Part Number: 387-012-520-812         |