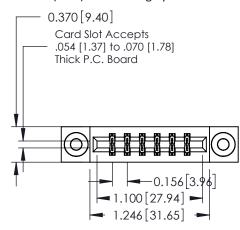

ISSUE NUMBER 1 ORIGINAL

**See Accompanying Pages for:** 

- **Contact Bend Details**
- **Mounting Options**

| 337 / 387 Series Card Edge Connector |
|--------------------------------------|
| Part Number: 387-012-542-203         |