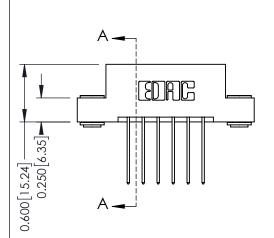

## **Mounting Option**

03-.116 (2.95) I.D. Floating Eyelets

## **Contact Detail**

542-Wire Wrap .025 Sq.(0.64 Sq.) - Tail LG=.645(16.38) .156 [3.96] Contact Spacing x .200 [5.08] Row Spacing

THIS IS A C.A.D. GENERATED DRAWING DO NOT MAKE MANUAL REVISIONS TO MASTER.