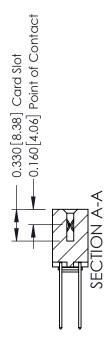

ISSUE NUMBER

ORIGINAL

1

| 337 / 387 Series Card Edge Connector                                  |                                                                                                                                                                                                  | ACAD REFERENCE NO. | 337 ENG  | G MASTER      |
|-----------------------------------------------------------------------|--------------------------------------------------------------------------------------------------------------------------------------------------------------------------------------------------|--------------------|----------|---------------|
| Contact Bend Detail                                                   | 3                                                                                                                                                                                                |                    | DATE: OC | T. 06/09      |
|                                                                       |                                                                                                                                                                                                  | CHECKED:           | DATE:    |               |
| EDAC INC TORONTO, ONTARIO CANADA YOUR CONNECTION TO QUALITY & SERVICE | THESE DRAWINGS AND SPECIFICATIONS ARE THE PROPERTY OF EDAC INC.,AND SHALL NOT BE REPRODUCED, OR COPIED OR USED AS THE BASIS FOR THE MANUFACTURE OR SALE OF APPARATUS WITHOUT WRITTEN PERMISSION. | SCALE: NTS         | SHEET    | 2 <b>OF</b> 3 |
|                                                                       |                                                                                                                                                                                                  | DRAWING NUMBER     |          | ISSUE         |
|                                                                       |                                                                                                                                                                                                  | 337 Assembly       |          | 1             |