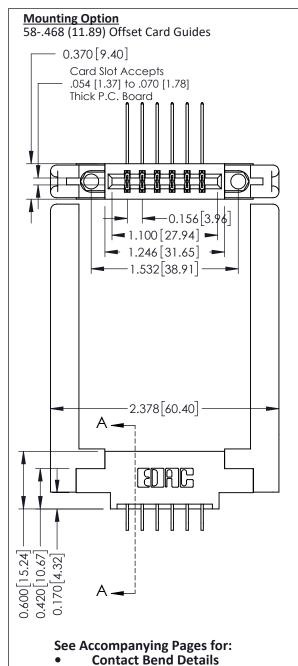

**Mounting Options** 

**Contact Detail** 

559-90 Degree Bend (Code 541 Contacts) .156 [3.96] Contact Spacing x .200 [5.08] Row Spacing

THIS IS A C.A.D. GENERATED DRAWING DO NOT MAKE MANUAL REVISIONS TO MASTER.

ISSUE NUMBER ORIGINAL

Point of Contact SECTION A-A Card Slot 0.330 [8.38] 0.160[4.06]

337 / 387 Series Card Edge Connector Part Number: 387-012-559-858

YOUR CONNECTION TO QUALITY & SERVICE

**EDAC INC** TORONTO, ONTARIO CANADA