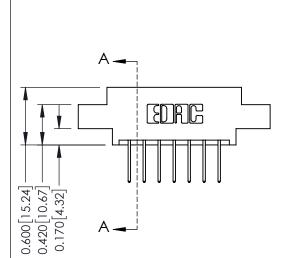

## **Mounting Option**

08-#4-40 Unified Threaded Inserts

## **Contact Detail**

523-P.C. Tail .025 Sq.(0.64 Sq.) - Tail LG=.390(9.91) .156 [3.96] Contact Spacing x .200 [5.08] Row Spacing

THIS IS A C.A.D. GENERATED DRAWING DO NOT MAKE MANUAL REVISIONS TO MASTER.

## **See Accompanying Pages for:**

- **Contact Bend Details**
- **Mounting Options**

337 / 387 Series Card Edge Connector Part Number: 387-014-523-808

**EDAC INC** TORONTO, ONTARIO CANADA

THESE DRAWINGS AND SPECIFICATIONS ARE THE PROPERTY OF EDAC INC.,AND SHALL NOT BE REPRODUCED, OR COPIED OR USED AS THE BASIS FOR THE MANUFACTURE OR SALE OF APPARATUS WITHOUT WRITTEN PERMISSION.