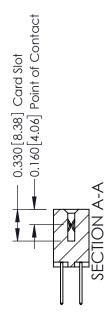

## **Contact Detail**

523-P.C. Tail .025 Sq.(0.64 Sq.) - Tail LG=.390(9.91) .156 [3.96] Contact Spacing x .200 [5.08] Row Spacing

THIS IS A C.A.D. GENERATED DRAWING DO NOT MAKE MANUAL REVISIONS TO MASTER.

ISSUE NUMBER

ORIGINAL

1

| 337 / 387 Series Card Edge                                            | ACAD REFERENCE NO.                                                                                                                                                                              | 337 ENG MASTER   |       |               |
|-----------------------------------------------------------------------|-------------------------------------------------------------------------------------------------------------------------------------------------------------------------------------------------|------------------|-------|---------------|
| Contact Bend Detail                                                   | DRAWN: J.LEE                                                                                                                                                                                    | DATE: OCT. 06/09 |       |               |
| Corridor Beria Delaii                                                 |                                                                                                                                                                                                 | CHECKED:         | DATE: |               |
| EDAC INC TORONTO, ONTARIO CANADA YOUR CONNECTION TO QUALITY & SERVICE | THESE DRAWINGS AND SPECIFICATIONS ARE THE PROPERTY OF EDAC INC.,AND SHALL NOT BE REPRODUCED,OR COPIED OR USED AS THE BASIS FOR THE MANUFACTURE OR SALE OF APPARATUS WITHOUT WRITTEN PERMISSION. | SCALE: NTS       | SHEET | 2 <b>OF</b> 3 |
|                                                                       |                                                                                                                                                                                                 | DRAWING NUMBER   |       | ISSUE         |
|                                                                       |                                                                                                                                                                                                 | 337 Assembly     |       | 1             |