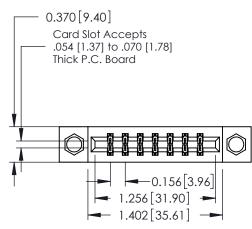

## **Mounting Option**

08-#4-40 Unified Threaded Inserts

## **Contact Detail**

523-P.C. Tail .025 Sq.(0.64 Sq.) - Tail LG=.390(9.91) .156 [3.96] Contact Spacing x .200 [5.08] Row Spacing

THIS IS A C.A.D. GENERATED DRAWING DO NOT MAKE MANUAL REVISIONS TO MASTER.

## **See Accompanying Pages for:**

- **Contact Bend Details**
- **Mounting Options**

337 / 387 Series Card Edge Connector Part Number: 387-014-523-808

**EDAC INC** TORONTO, ONTARIO CANADA

THESE DRAWINGS AND SPECIFICATIONS ARE THE PROPERTY OF EDAC INC.,AND SHALL NOT BE REPRODUCED, OR COPIED OR USED AS THE BASIS FOR THE MANUFACTURE OR SALE OF APPARATUS WITHOUT WRITTEN PERMISSION.