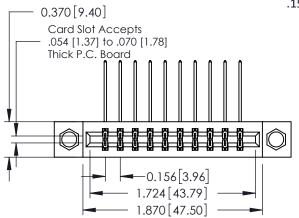

**Mounting Option** 

08-#4-40 Unified Threaded Inserts

**Contact Detail** 

558-90 Degree Bend (Code 541 Contacts) .156 [3.96] Contact Spacing x .200 [5.08] Row Spacing THIS IS A C.A.D. GENERATED DRAWING DO NOT MAKE MANUAL REVISIONS TO MASTER.

ISSUE NUMBER

ORIGINAL

1

| See Accompanying | <b>Pages</b> | for: |
|------------------|--------------|------|

- **Contact Bend Details**
- **Mounting Options**

| 337 / 387 Series Card Edge Connector |
|--------------------------------------|
| Part Number: 387-020-558-808         |