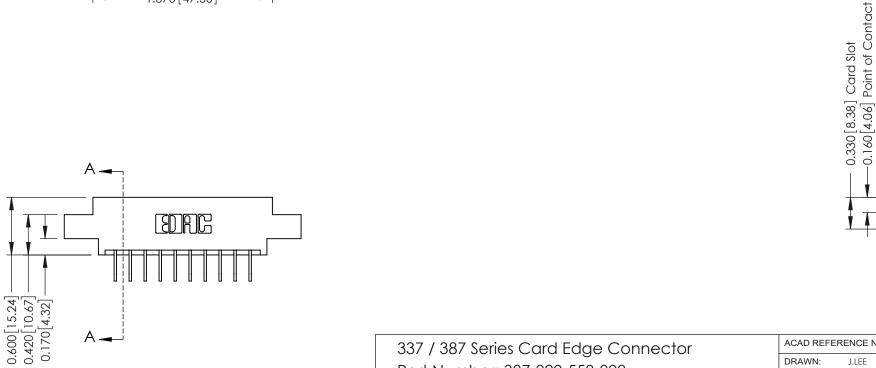

ISSUE NUMBER

ORIGINAL

1

| 337 / 387 Series Card Edge Connector<br>Contact Bend Detail           |                                                                                                                                                                                                 | ACAD REFERENCE NO. | 337 ENG          | 337 ENG MASTER |  |
|-----------------------------------------------------------------------|-------------------------------------------------------------------------------------------------------------------------------------------------------------------------------------------------|--------------------|------------------|----------------|--|
|                                                                       |                                                                                                                                                                                                 | DRAWN: J.LEE       | DATE: OCT. 06/09 |                |  |
|                                                                       |                                                                                                                                                                                                 | CHECKED:           | DATE:            |                |  |
| EDAC INC TORONTO, ONTARIO CANADA YOUR CONNECTION TO QUALITY & SERVICE | THESE DRAWINGS AND SPECIFICATIONS ARE THE PROPERTY OF EDAC INC.,AND SHALL NOT BE REPRODUCED,OR COPIED OR USED AS THE BASIS FOR THE MANUFACTURE OR SALE OF APPARATUS WITHOUT WRITTEN PERMISSION. | SCALE: NTS         | SHEET            | 2 <b>OF</b> 3  |  |
|                                                                       |                                                                                                                                                                                                 | DRAWING NUMBER     |                  | ISSUE          |  |
|                                                                       |                                                                                                                                                                                                 | 337 Assembly       |                  | 1              |  |