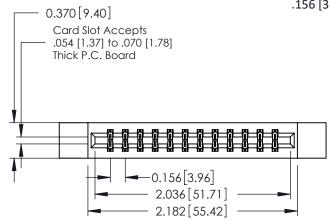

**Mounting Option** 

12-.128 (3.25) Dia. Side Mounting Holes

**Contact Detail** 

521-P.C. Tail .025 Sq.(0.64 Sq.) - Tail LG=.150(3.81) .156 [3.96] Contact Spacing x .200 [5.08] Row Spacing

THIS IS A C.A.D. GENERATED DRAWING DO NOT MAKE MANUAL REVISIONS TO MASTER.