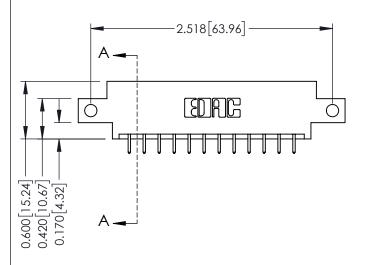

**Mounting Option** 

12-.128 (3.25) Dia. Side Mounting Holes

**Contact Detail** 

521-P.C. Tail .025 Sq.(0.64 Sq.) - Tail LG=.150(3.81) .156 [3.96] Contact Spacing x .200 [5.08] Row Spacing

THIS IS A C.A.D. GENERATED DRAWING DO NOT MAKE MANUAL REVISIONS TO MASTER.