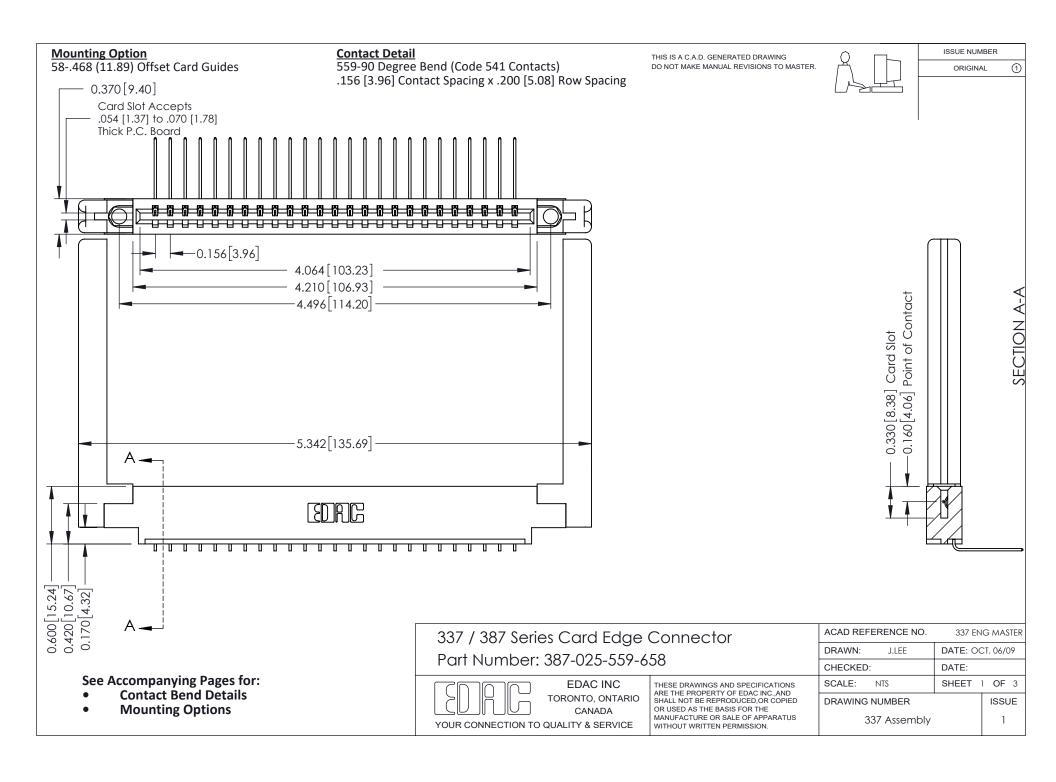

ISSUE NUMBER

ORIGINAL

1



| 337 / 387 Series Card Edge Connector<br>Contact Bend Detail           |                                                                                                                                                                                                  | ACAD REFERENCE NO. 337 E |                  | G MASTER      |
|-----------------------------------------------------------------------|--------------------------------------------------------------------------------------------------------------------------------------------------------------------------------------------------|--------------------------|------------------|---------------|
|                                                                       |