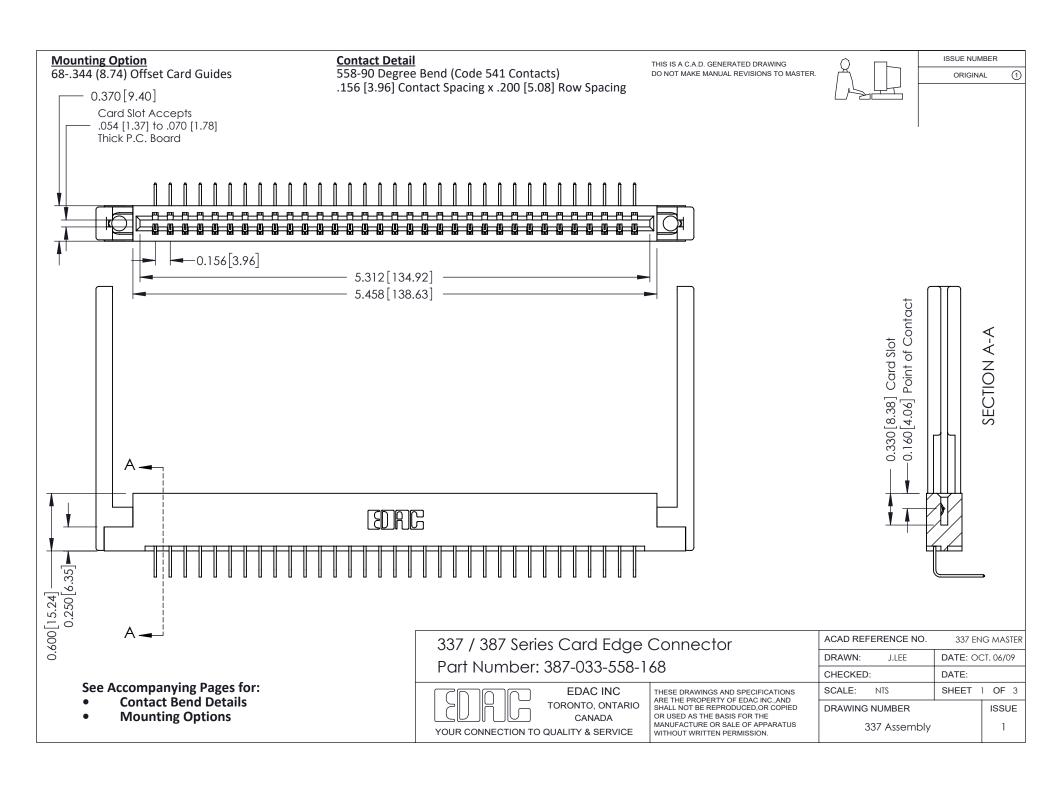

ISSUE NUMBER

ORIGINAL

1



| 337 / 387 Series Card Edge Connector<br>Contact Bend Detail           |                                                                                                                                                                                                  | ACAD REFERENCE NO. 337 E |                  | G MASTER      |
|-----------------------------------------------------------------------|--------------------------------------------------------------------------------------------------------------------------------------------------------------------------------------------------|--------------------------|------------------|---------------|
|                                                                       |