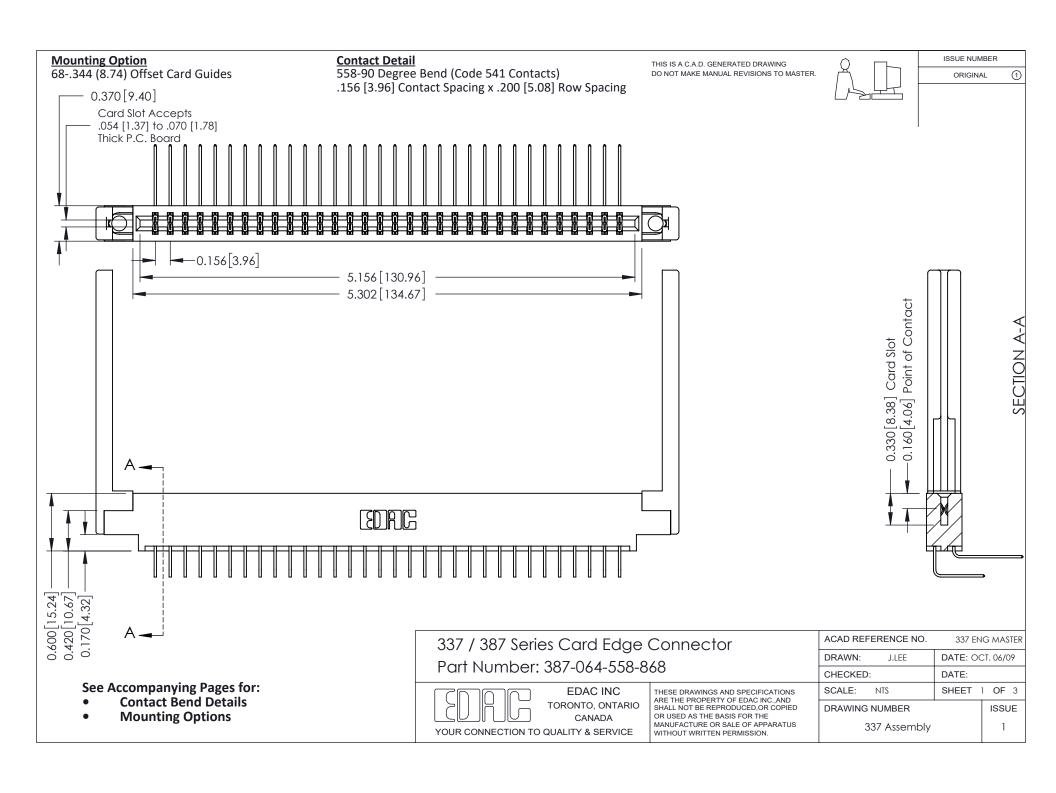

ISSUE NUMBER

ORIGINAL

1



| 337 / 387 Series Card Edge Connector<br>Contact Bend Detail           |                                                                                                                                                                                                  | ACAD REFERENCE NO. 337 E |                  | G MASTER      |
|-----------------------------------------------------------------------|--------------------------------------------------------------------------------------------------------------------------------------------------------------------------------------------------|--------------------------|------------------|---------------|
|                                                                       |