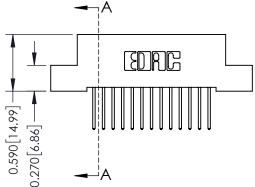

## 0.410[10.41] SECTION A-A

342 ENG MASTER

DATE: OCT. 06/09

342 / 392 Card Edge Connector Part Number: 392-013-523-102

YOUR CONNECTION TO QUALITY & SERVICE

SHEET 1 OF 3 342 Assembly

J.LEE