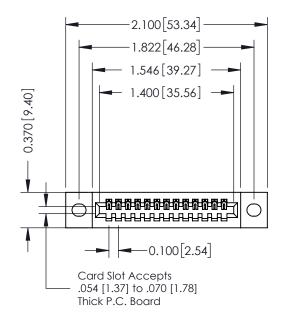

## 0.410[10.41] SECTION A-A

342 ENG MASTER

DATE: OCT. 06/09

342 / 392 Card Edge Connector Part Number: 392-013-523-102

YOUR CONNECTION TO QUALITY & SERVICE

SHEET 1 OF 3 342 Assembly

J.LEE