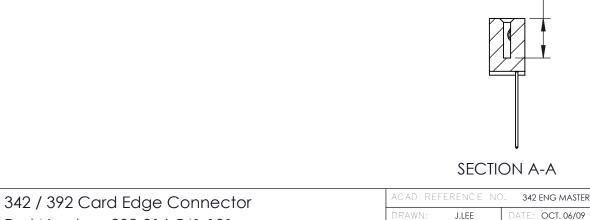

## **See Accompanying Pages for:**

- Contact Bend Details
- Mounting Options

THIS IS A C.A.D. GENERATED DRAWING DO NOT MAKE MANUAL REVISIONS TO MASTER. ISSUE NUMBER

ORIGINAL

1

| 342 / 392 Series Card Edge Connector<br>Contact Bend Detail |                                                                                                                                                                                                  | ACAD REFERENCE NO. 342 ENG MASTER |             |                  |        |
|-------------------------------------------------------------|--------------------------------------------------------------------------------------------------------------------------------------------------------------------------------------------------|-----------------------------------|-------------|------------------|--------|
|                                                             |                                                                                                                                                                                                  | DRAWN:                            | J.LEE       | DATE: OCT. 06/09 |        |
|                                                             |                                                                                                                                                                                                  | CHECKED:                          |             | DATE:            |        |
| TORONTO, ONTARIO                                            | THESE DRAWINGS AND SPECIFICATIONS ARE THE PROPERTY OF EDAC INC. AND SHALL NOT BE REPRODUCED, OR COPIED OR USED AS THE BASIS FOR THE MANUFACTURE OR SALE OF APPARATUS WITHOUT WRITTEN PERMISSION. | SCALE:                            | NTS         | SHEET :          | 2 OF 3 |
|                                                             |                                                                                                                                                                                                  | DRAWING                           | NUMBER      |                  | ISSUE  |
| YOUR CONNECTION TO QUALITY & SERVICE                        |                                                                                                                                                                                                  | 3                                 | 42 Assembly |                  | 1      |