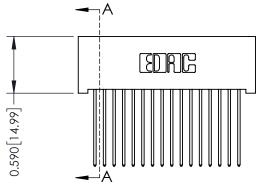

## **See Accompanying Pages for:**

- Contact Bend Details
- Mounting Options

THIS IS A C.A.D. GENERATED DRAWING DO NOT MAKE MANUAL REVISIONS TO MASTER. ISSUE NUMBER

ORIGINAL

1

| 342 / 392 Series Card Edge Connector<br>Contact Bend Detail |                                                                                                                                                                                                  | ACAD REFERENCE NO. 342 ENG MASTER |             |                  |        |
|-------------------------------------------------------------|--------------------------------------------------------------------------------------------------------------------------------------------------------------------------------------------------|-----------------------------------|-------------|------------------|--------|
|                                                             |                                                                                                                                                                                                  | DRAWN:                            | J.LEE       | DATE: OCT. 06/09 |        |
|                                                             |                                                                                                                                                                                                  | CHECKED:                          |             | DATE:            |        |
| TORONTO, ONTARIO                                            | THESE DRAWINGS AND SPECIFICATIONS ARE THE PROPERTY OF EDAC INC. AND SHALL NOT BE REPRODUCED, OR COPIED OR USED AS THE BASIS FOR THE MANUFACTURE OR SALE OF APPARATUS WITHOUT WRITTEN PERMISSION. | SCALE:                            | NTS         | SHEET :          | 2 OF 3 |
|                                                             |                                                                                                                                                                                                  | DRAWING                           | NUMBER      |                  | ISSUE  |
| YOUR CONNECTION TO QUALITY & SERVICE                        |                                                                                                                                                                                                  | 3                                 | 42 Assembly |                  | 1      |