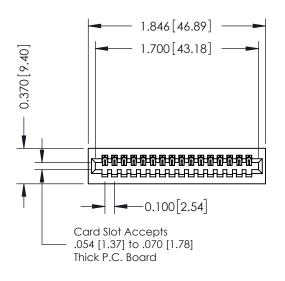

## **See Accompanying Pages for:**

- Contact Bend Details
- Mounting Options

THIS IS A C.A.D. GENERATED DRAWING DO NOT MAKE MANUAL REVISIONS TO MASTER. ISSUE NUMBER

ORIGINAL

1

| 342 / 392 Series Card Edge Connector<br>Contact Bend Detail |                                                                                                                                                                                                  | ACAD REFERENCE NO. 342 ENG MASTER |             |                  |        |
|-------------------------------------------------------------|--------------------------------------------------------------------------------------------------------------------------------------------------------------------------------------------------|-----------------------------------|-------------|------------------|--------|
|                                                             |                                                                                                                                                                                                  | DRAWN:                            | J.LEE       | DATE: OCT. 06/09 |        |
|                                                             |                                                                                                                                                                                                  | CHECKED:                          |             | DATE:            |        |
| TORONTO, ONTARIO                                            | THESE DRAWINGS AND SPECIFICATIONS ARE THE PROPERTY OF EDAC INC. AND SHALL NOT BE REPRODUCED, OR COPIED OR USED AS THE BASIS FOR THE MANUFACTURE OR SALE OF APPARATUS WITHOUT WRITTEN PERMISSION. | SCALE:                            | NTS         | SHEET :          | 2 OF 3 |
|                                                             |                                                                                                                                                                                                  | DRAWING                           | NUMBER      |                  | ISSUE  |
| YOUR CONNECTION TO QUALITY & SERVICE                        |                                                                                                                                                                                                  | 3                                 | 42 Assembly |                  | 1      |