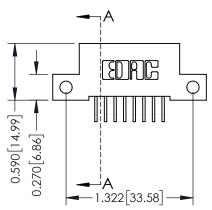

THIS IS A C.A.D. GENERATED DRAWING DO NOT MAKE MANUAL REVISIONS TO MASTER

ISSUE NUMBER

ORIGINAL

1

| 342 / 392 Card Edge Connector<br>Mounting Options |                                                                                                                                                                                               | ACAD REFERENCE NO. 342 ENG MASTER |                         |        |  |
|---------------------------------------------------|-----------------------------------------------------------------------------------------------------------------------------------------------------------------------------------------------|-----------------------------------|-------------------------|--------|--|
|                                                   |                                                                                                                                                                                               | DRAWN: J.LEE                      | DATE: <b>OCT. 06/09</b> |        |  |
|                                                   |                                                                                                                                                                                               | CHECKED:                          | DATE:                   |        |  |
| TORONTO, ONTARIO                                  | THESE DRAWINGS AND SPECIFICATIONS ARE THE PROPERTY OF EDAC INCAND SHALL NOT BE REPRODUCED,OR COPIED OR USED AS THE BASIS FOR THE MANUFACTURE OR SALE OF APPARATUS WITHOUT WRITTEN PERMISSION. | SCALE: NTS                        | SHEET :                 | 3 OF 3 |  |
|                                                   |                                                                                                                                                                                               | DRAWING NUMBER                    | •                       | ISSUE  |  |
| YOUR CONNECTION TO QUALITY & SERVICE              |                                                                                                                                                                                               | 342 Assembly                      |                         | 1      |  |

Mounting Option 12-.128 (3.25) Dia. Side Mounting Holes