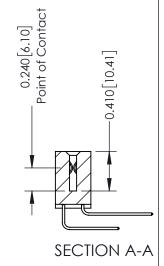

## **See Accompanying Pages for:**

- **Contact Bend Details**
- **Mounting Options**

<u>Contact Detail</u> 559-90 Degree Bend (Code 541 Contacts) .100 [2.54] Contact Spacing x .200 [5.08] Row Spacing

| 342 / 392 Card Edge Connector<br>Part Number: 392-016-559-212 |                                                                                                                                                                                                 | ACAD REFERENCE NO. 342 ENG MASTER |         |           |  |
|---------------------------------------------------------------|-------------------------------------------------------------------------------------------------------------------------------------------------------------------------------------------------|-----------------------------------|---------|-----------|--|
|                                                               |                                                                                                                                                                                                 | DRAWN: J.LEE                      | DATE: O | CT. 06/09 |  |
|                                                               |                                                                                                                                                                                                 | CHECKED:                          | DATE:   |           |  |
|                                                               | THESE DRAWINGS AND SPECIFICATIONS ARE THE PROPERTY OF EDAC INC.,AND SHALL NOT BE REPRODUCED,OR COPIED OR USED AS THE BASIS FOR THE MANUFACTURE OR SALE OF APPARATUS WITHOUT WRITTEN PERMISSION. | SCALE: NTS                        | SHEET ' | 1 OF 3    |  |
|                                                               |                                                                                                                                                                                                 | DRAWING NUMBER                    |         | ISSUE     |  |
|                                                               |                                                                                                                                                                                                 | 342 Assembly                      |         | 1         |  |

THIS IS A C.A.D. GENERATED DRAWING DO NOT MAKE MANUAL REVISIONS TO MASTER. ISSUE NUMBER

ORIGINAL

1

| 342 / 392 Series Card Edge Connector<br>Contact Bend Detail |                                                                                                                                                                                               | ACAD REFERENCE NO. 342 ENG MASTER |             |                  |        |  |
|-------------------------------------------------------------|-----------------------------------------------------------------------------------------------------------------------------------------------------------------------------------------------|-----------------------------------|-------------|------------------|--------|--|
|                                                             |                                                                                                                                                                                               | DRAWN:                            | J.LEE       | DATE: OCT. 06/09 |        |  |
|                                                             |                                                                                                                                                                                               | CHECKED:                          |             | DATE:            |        |  |
| I I AII II — TORONTO, ONTARIO                               | THESE DRAWINGS AND SPECIFICATIONS ARE THE PROPERTY OF EDAC INCAND SHALL NOT BE REPRODUCED,OR COPIED OR USED AS THE BASIS FOR THE MANUFACTURE OR SALE OF APPARATUS WITHOUT WRITTEN PERMISSION. | SCALE:                            | NTS         | SHEET :          | 2 OF 3 |  |
|                                                             |                                                                                                                                                                                               | DRAWING                           | NUMBER      |                  | ISSUE  |  |
| YOUR CONNECTION TO QUALITY & SERVICE                        |                                                                                                                                                                                               | 3                                 | 42 Assembly |                  | 1      |  |