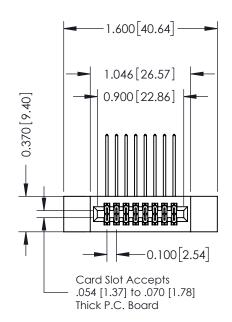

## **See Accompanying Pages for:**

- **Contact Bend Details**
- **Mounting Options**

<u>Contact Detail</u> 559-90 Degree Bend (Code 541 Contacts) .100 [2.54] Contact Spacing x .200 [5.08] Row Spacing

| 342 / 392 Card Edge Connector<br>Part Number: 392-016-559-212 |                                                                                                                                                                                                 | ACAD REFERENCE NO. 342 ENG MASTER |         |           |  |
|---------------------------------------------------------------|-------------------------------------------------------------------------------------------------------------------------------------------------------------------------------------------------|-----------------------------------|---------|-----------|--|
|                                                               |                                                                                                                                                                                                 | DRAWN: J.LEE                      | DATE: O | CT. 06/09 |  |
|                                                               |                                                                                                                                                                                                 | CHECKED:                          | DATE:   |           |  |
|                                                               | THESE DRAWINGS AND SPECIFICATIONS ARE THE PROPERTY OF EDAC INC.,AND SHALL NOT BE REPRODUCED,OR COPIED OR USED AS THE BASIS FOR THE MANUFACTURE OR SALE OF APPARATUS WITHOUT WRITTEN PERMISSION. | SCALE: NTS                        | SHEET ' | 1 OF 3    |  |
|                                                               |                                                                                                                                                                                                 | DRAWING NUMBER                    |         | ISSUE     |  |
|                                                               |                                                                                                                                                                                                 | 342 Assembly                      |         | 1         |  |