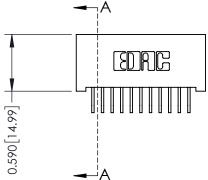

**Mounting Option** 01-No Mounting Lugs **Contact Detail** 

559-90 Degree Bend (Code 541 Contacts) .100 [2.54] Contact Spacing x .200 [5.08] Row Spacing

1





## 0.240 [6.10] Point of Contact 0.410[10.41] SECTION A-A

## **See Accompanying Pages for:**

- **Contact Bend Details**
- **Mounting Options**

| 342 / 392 Card Edge Connector |
|-------------------------------|
| Part Number: 392-022-559-201  |



342 ENG MASTER DATE: OCT. 06/09 J.LEE NTS SHEET 1 OF 3

342 Assembly

THIS IS A C.A.D. GENERATED DRAWING DO NOT MAKE MANUAL REVISIONS TO MASTER. ISSUE NUMBER

ORIGINAL

1



| 342 / 392 Series Card Edge Connector<br>Contact Bend Detail |                                                                                                                                                                                                 | ACAD REFERENCE NO. 342 ENG MASTER |             |          |          |
|------------------------------------------