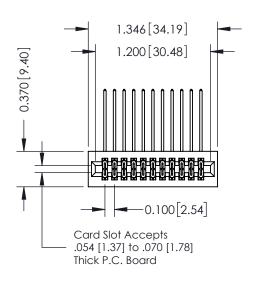

## **See Accompanying Pages for:**

- **Contact Bend Details**
- **Mounting Options**

| 342 / 392 Card Edge Connector |
|-------------------------------|
| Part Number: 392-022-559-201  |

342 ENG MASTER DATE: OCT. 06/09 J.LEE NTS SHEET 1 OF 3