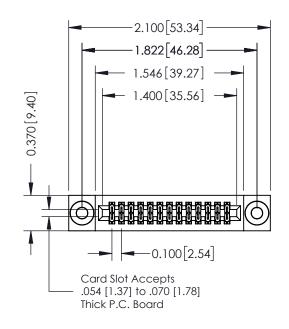

## **See Accompanying Pages for:**

- **Contact Bend Details**
- **Mounting Options**

| 342 / 392 Card Edge Connector |
|-------------------------------|
| Part Number: 392-026-523-203  |

342 ENG MASTER DATE: OCT. 06/09 J.LEE NTS SHEET 1 OF 3