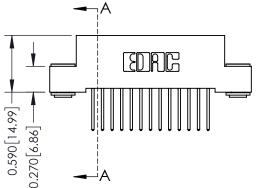

**Mounting Option** 

03-.116 (2.95) I.D. Floating Eyelets

**Contact Detail** 

523-P.C. Tail .025 Sq.(0.64 Sq.) - Tail LG=.400(10.16) .100 [2.54] Contact Spacing x .200 [5.08] Row Spacing





## 0.240 [6.10] Point of Contact 0.410[10.41] SECTION A-A

## **See Accompanying Pages for:**

- **Contact Bend Details**
- **Mounting Options**

| 342 / 392 Card Edge Connector |
|-------------------------------|
| Part Number: 392-026-523-203  |



342 ENG MASTER DATE: OCT. 06/09 J.LEE NTS SHEET 1 OF 3

342 Assembly

THIS IS A C.A.D. GENERATED DRAWING DO NOT MAKE MANUAL REVISIONS TO MASTER. ISSUE NUMBER

ORIGINAL

1



| 342 / 392 Series Card Edge Connector<br>Contact Bend Detail |                                                                                                                                                                                                 | ACAD REFERENCE NO. 342 ENG MASTER |             |          |          |
|------------------------------------------