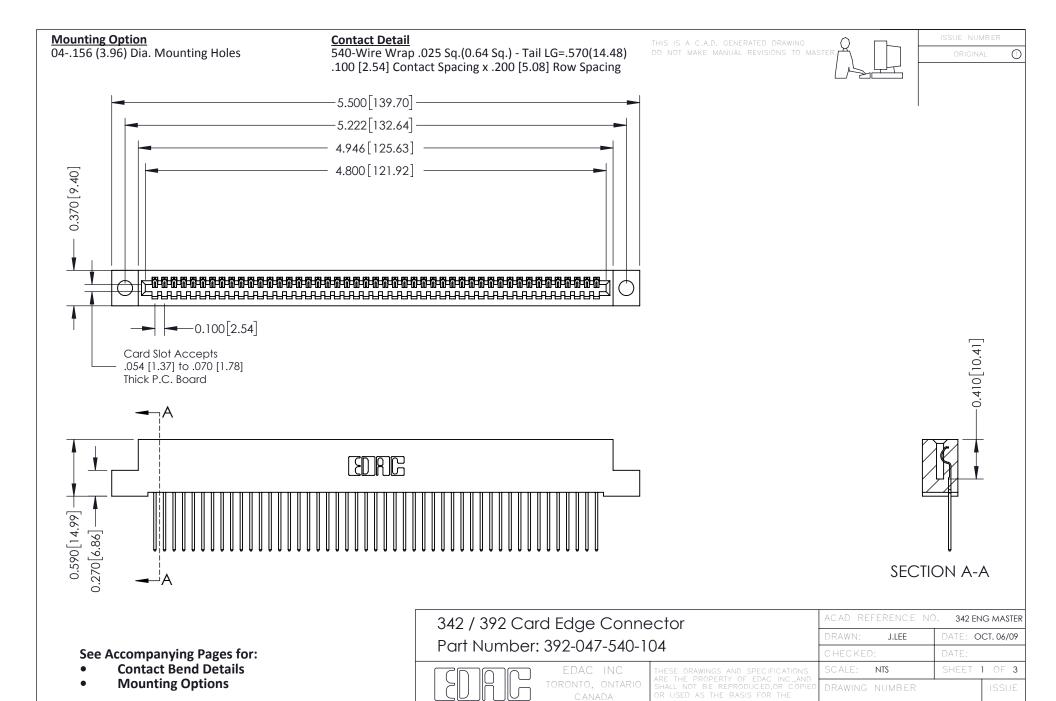

YOUR CONNECTION TO QUALITY & SERVICE

342 Assembly

THIS IS A C.A.D. GENERATED DRAWING DO NOT MAKE MANUAL REVISIONS TO MASTER. ISSUE NUMBER

ORIGINAL

1



| 342 / 392 Series Card Edge Connector<br>Contact Bend Detail |                                                                                                                                                                                                  | ACAD REFERENCE NO. 342 ENG MASTER |             |                  |        |
|-------------------------------------------------------------|--------------------------------------------------------------------------------------------------------------------------------------------------------------------------------------------------|-----------------------------------|-----------