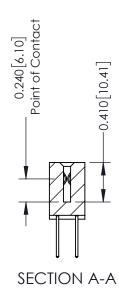

**Mounting Option** 

12-.128 (3.25) Dia. Side Mounting Holes

**Contact Detail** 

523-P.C. Tail .025 Sq.(0.64 Sq.) - Tail LG=.400(10.16) .100 [2.54] Contact Spacing x .200 [5.08] Row Spacing

**See Accompanying Pages for:** 

- **Contact Bend Details**
- **Mounting Options**

342 / 392 Card Edge Connector Part Number: 392-054-523-212

| ACAD REFERENCE NO. 342 ENG MASTER |                  |  |  |  |
|-----------------------------------|------------------|--|--|--|
| DRAWN: J.LEE                      | DATE: OCT. 06/09 |  |  |  |
| CHECKED:                          | DATE:            |  |  |  |
| SCALE: NTS                        | SHEET 1 OF 3     |  |  |  |
| DRAWING NUMBER                    | ISSUE            |  |  |  |