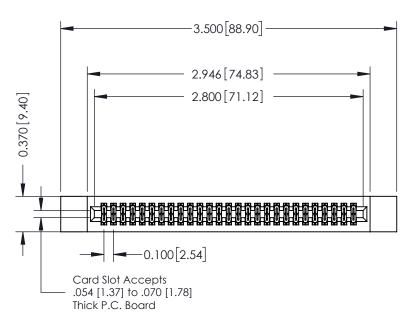

342 Assembly

THIS IS A C.A.D. GENERATED DRAWING DO NOT MAKE MANUAL REVISIONS TO MASTER. ISSUE NUMBER

ORIGINAL

1

| 342 / 392 Series Card Edge Connector<br>Contact Bend Detail |                                                                                                                                   | ACAD REFERENCE NO. 342 ENG MASTER |             |                  |        |
|-------------------------------------------------------------|-----------------------------------------------------------------------------------------------------------------------------------|-----------------------------------|-------------|------------------|--------|
|                                                             |                                                                                                                                   | DRAWN:                            | J.LEE       | DATE: OCT. 06/09 |        |
|                                                             |                                                                                                                                   | CHECKED:                          |             | DATE:            |        |
| EDAC INC                                                    | ARE THE PROPERTY OF EDAC INC.,AND SHALL NOT BE REPRODUCED,OR COPIED OR USED AS THE BASIS FOR THE MANUFACTURE OR SALE OF APPARATUS | SCALE:                            | NTS         | SHEET :          | 2 OF 3 |
| TORONTO, ONTARIO                                            |                                                                                                                                   | DRAWING                           | NUMBER      |                  | ISSUE  |
| YOUR CONNECTION TO QUALITY & SERVICE                        |                                                                                                                                   | 3                                 | 42 Assembly |                  | 1      |