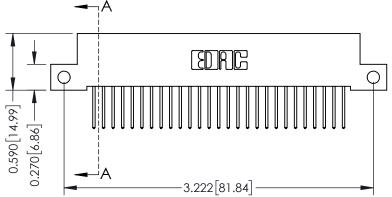

**Mounting Option** 

12-.128 (3.25) Dia. Side Mounting Holes

**Contact Detail** 

523-P.C. Tail .025 Sq.(0.64 Sq.) - Tail LG=.400(10.16) .100 [2.54] Contact Spacing x .200 [5.08] Row Spacing

**See Accompanying Pages for:** 

- **Contact Bend Details**
- **Mounting Options**

342 / 392 Card Edge Connector Part Number: 392-054-523-212

| ACAD REFERENCE NO. 342 ENG MASTER |                  |  |  |  |
|-----------------------------------|------------------|--|--|--|
| DRAWN: J.LEE                      | DATE: OCT. 06/09 |  |  |  |
| CHECKED:                          | DATE:            |  |  |  |
| SCALE: NTS                        | SHEET 1 OF 3     |  |  |  |
| DRAWING NUMBER                    | ISSUE            |  |  |  |

342 Assembly

THIS IS A C.A.D. GENERATED DRAWING DO NOT MAKE MANUAL REVISIONS TO MASTER. ISSUE NUMBER

ORIGINAL

1

| 342 / 392 Series Card Edge Connector<br>Contact Bend Detail |                                                                                                                                   | ACAD REFERENCE NO. 342 ENG MASTER |             |                  |        |
|-------------------------------------------------------------|-----------------------------------------------------------------------------------------------------------------------------------|-----------------------------------|-------------|------------------|--------|
|                                                             |                                                                                                                                   | DRAWN:                            | J.LEE       | DATE: OCT. 06/09 |        |
|                                                             |                                                                                                                                   | CHECKED:                          |             | DATE:            |        |
| EDAC INC                                                    | ARE THE PROPERTY OF EDAC INC.,AND SHALL NOT BE REPRODUCED,OR COPIED OR USED AS THE BASIS FOR THE MANUFACTURE OR SALE OF APPARATUS | SCALE:                            | NTS         | SHEET :          | 2 OF 3 |
| TORONTO, ONTARIO                                            |                                                                                                                                   | DRAWING                           | NUMBER      |                  | ISSUE  |
| YOUR CONNECTION TO QUALITY & SERVICE                        |                                                                                                                                   | 3                                 | 42 Assembly |                  | 1      |