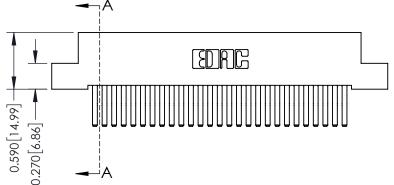

342 Assembly

THIS IS A C.A.D. GENERATED DRAWING DO NOT MAKE MANUAL REVISIONS TO MASTER. ISSUE NUMBER

ORIGINAL

1

| 342 / 392 Series Card Edge Connector<br>Contact Bend Detail |                                                                                                                                   | ACAD REFERENCE NO. 342 ENG MASTER |             |          |          |
|-------------------------------------------------------------|-----------------------------------------------------------------------------------------------------------------------------------|-----------------------------------|-------------|----------|----------|
|                                                             |                                                                                                                                   | DRAWN:                            | J.LEE       | DATE: OC | T. 06/09 |
|                                                             |                                                                                                                                   | CHECKED:                          |             | DATE:    |          |
| EDAC INC                                                    | ARE THE PROPERTY OF EDAC INC.,AND SHALL NOT BE REPRODUCED,OR COPIED OR USED AS THE BASIS FOR THE MANUFACTURE OR SALE OF APPARATUS | SCALE:                            | NTS         | SHEET :  | 2 OF 3   |
| TORONTO, ONTARIO                                            |                                                                                                                                   | DRAWING                           | NUMBER      |          | ISSUE    |
| YOUR CONNECTION TO QUALITY & SERVICE                        |                                                                                                                                   | 3                                 | 42 Assembly |          | 1        |