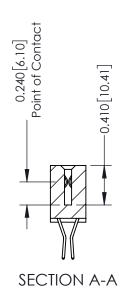

**Mounting Option** 

04-.156 (3.96) Dia. Mounting Holes

**Contact Detail** 

560-Extender Board Bend (Code 523 Contacts) .100 [2.54] Contact Spacing x .200 [5.08] Row Spacing