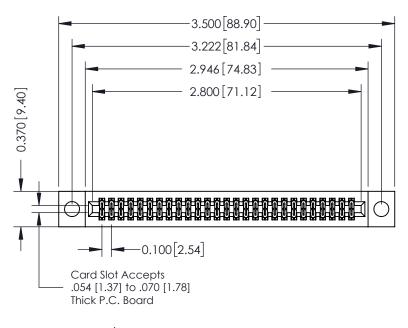

## **See Accompanying Pages for:**

- **Contact Bend Details**
- **Mounting Options**

| 342 / 392 Card Edge Connector |
|-------------------------------|
| Part Number: 392-054-560-204  |

YOUR CONNECTION TO QUALITY & SERVICE

| ACAD REFERENCE NO. 342 ENG MASTER |                  |  |  |  |  |
|-----------------------------------|------------------|--|--|--|--|
| DRAWN: J.LEE                      | DATE: OCT. 06/09 |  |  |  |  |
| CHECKED:                          | DATE:            |  |  |  |  |
| SCALE: NTS                        | SHEET 1 OF 3     |  |  |  |  |
| DRAWING NUMBER                    | ISSUE            |  |  |  |  |