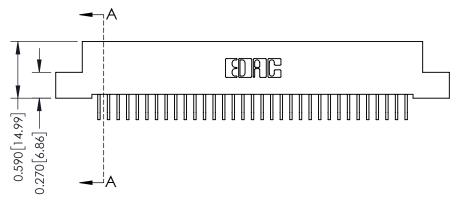

THIS IS A C.A.D. GENERATED DRAWING DO NOT MAKE MANUAL REVISIONS TO MASTER

ISSUE NUMBER

ORIGINAL

1

| 342 / 392 Card Edge Connector<br>Mounting Options |                                                                                                                                    | ACAD REFERENCE NO. 342 ENG MASTER |                         |        |  |  |
|---------------------------------------------------|------------------------------------------------------------------------------------------------------------------------------------|-----------------------------------|-------------------------|--------|--|--|
|                                                   |                                                                                                                                    | DRAWN: J.LEE                      | DATE: <b>OCT. 06/09</b> |        |  |  |
|                                                   |                                                                                                                                    | CHECKED:                          | DATE:                   |        |  |  |
| EDAC INC                                          | THESE DRAWINGS AND SPECIFICATIONS ARE THE PROPERTY OF EDAC INC. AND SHALL NOT BE REPRODUCED.OR COPIED OR USED AS THE BASIS FOR THE | SCALE: NTS                        | SHEET :                 | 3 OF 3 |  |  |
| TORONTO, ONTARIO                                  |                                                                                                                                    | DRAWING NUMBER                    | •                       | ISSUE  |  |  |
| YOUR CONNECTION TO QUALITY & SERVICE              | MANUFACTURE OR SALE OF APPARATUS                                                                                                   | 342 Assembly                      |                         | 1      |  |  |