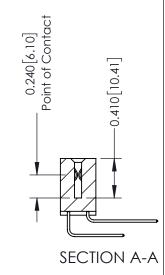

**Mounting Option** 08-#4-40 Unified Threaded Inserts **Contact Detail** 

559-90 Degree Bend (Code 541 Contacts) .100 [2.54] Contact Spacing x .200 [5.08] Row Spacing