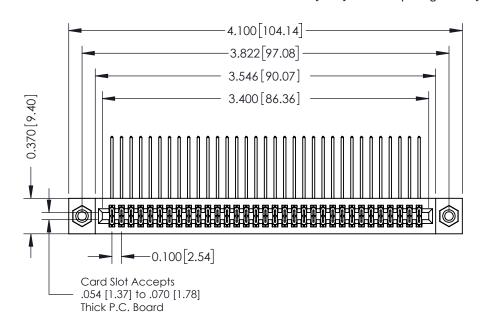

342 ENG MASTER J.LEE DATE: OCT. 06/09 NTS SHEET 1 OF 3

342 Assembly

THIS IS A C.A.D. GENERATED DRAWING DO NOT MAKE MANUAL REVISIONS TO MASTER. ISSUE NUMBER

ORIGINAL

1

| 342 / 392 Series Card Edge Connector<br>Contact Bend Detail |                                                                                                                                              | ACAD REFERENCE NO. 342 ENG MASTER |             |          |          |
|-------------------------------------------------------------|----------------------------------------------------------------------------------------------------------------------------------------------|-----------------------------------|-------------|----------|----------|
|                                                             |                                                                                                                                              | DRAWN:                            | J.LEE       | DATE: OC | T. 06/09 |
|                                                             |                                                                                                                                              | CHECKED:                          |             | DATE:    |          |
| EDAC INC                                                    | ARE THE PROPERTY OF EDAC INC.,AND —<br>SHALL NOT BE REPRODUCED,OR COPIED<br>OR USED AS THE BASIS FOR THE<br>MANUFACTURE OR SALE OF APPARATUS | SCALE:                            | NTS         | SHEET :  | 2 OF 3   |
| TORONTO, ONTARIO                                            |                                                                                                                                              | DRAWING                           | NUMBER      |          | ISSUE    |
| YOUR CONNECTION TO QUALITY & SERVICE                        |                                                                                                                                              | 3                                 | 42 Assembly |          | 1        |