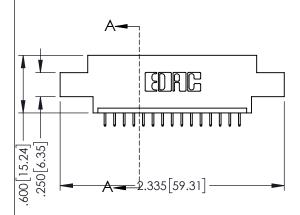

<u>Contact Dimensions:</u>
525-P.C. Tail .018 Sq.(0.46 Sq.) - Tail LG=.150(3.81)
.100 (2.54) Contact Spacing x .200 (5.08) Row Spacing

..330[8.38] CARD SLOT .160[4.06] POINT OF CONTACT

- INSULATOR MATERIAL: THERMOPLASTIC PBT BLACK, UL 94V-0
- CONTACT MATERIAL; COPPER TIN ALLOY CONTACT PLATING: GOLD ON THE MATING AREA, TIN PLATING ON THE CONTACT TAILS, NICKEL UNDERPLATE