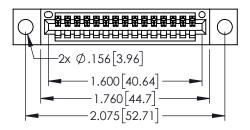

<u>Contact Dimensions:</u>
525-P.C. Tail .018 Sq.(0.46 Sq.) - Tail LG=.150(3.81)
.100 (2.54) Contact Spacing x .200 (5.08) Row Spacing

..330[8.38] CARD SLOT .160[4.06] POINT OF CONTACT

- INSULATOR MATERIAL: THERMOPLASTIC PBT BLACK, UL 94V-0
- CONTACT MATERIAL; COPPER TIN ALLOY CONTACT PLATING: GOLD ON THE MATING AREA, TIN PLATING ON THE CONTACT TAILS, NICKEL UNDERPLATE