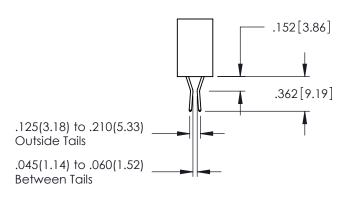

**Contact Code 558** 

## **Contact Code 559**

## Contact Code 560

INSULATOR MATERIAL: THERMOPLASTIC POLYESTER, UL 94V-0 DAP MATERIAL AVAILABLE UPON REQUEST

CONTACT MATERIAL; COPPER ALLOY CONTACT PLATING: GOLD ON THE MATING AREA, TIN PLATING ON THE CONTACT TAILS, NICKEL UNDERPLATE