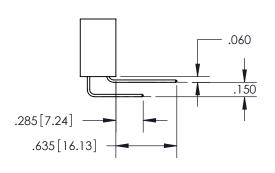

ISSUE NUMBER

ORIGINAL

1

**Contact Code 558** 

**Contact Code 559** 

**Contact Code 560** 

| 345/395 SERIES CARD EDGE CONNECTOR          |
|---------------------------------------------|
| CONTACT CODE 555,556,558,559,560 DIMENSIONS |

Outside Tails

Between Tails

| ACAD REFERENCE NO.  | 345-ENG-MASTER   |
|---------------------|------------------|
| DRAWN: R.STA.MONICA | DATE:MAY.16/2017 |
| CHECKED:            | DATE:            |
| SCALE: 1:1          | SHEET 2 OF 2     |
| DRAWING NUMBER      | ISSUE            |
| 345-FNG-MASTER      | 1 1              |