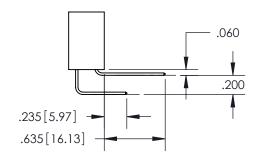

ISSUE NUMBER

ORIGINAL

1

**Contact Code 558** 

**Contact Code 559** 

**Contact Code 560** 

| 345/395 SERIES CARD EDGE CONNECTOR          |
|---------------------------------------------|
| CONTACT CODE 555,556,558,559,560 DIMENSIONS |

Outside Tails

Between Tails

| ACAD REFERENCE NO.  | 345-ENG-MASTER   |
|---------------------|------------------|
| DRAWN: R.STA.MONICA | DATE:MAY.16/2017 |
| CHECKED:            | DATE:            |
| SCALE: 1:1          | SHEET 2 OF 2     |
| DRAWING NUMBER      | ISSUE            |
| 345-FNG-MASTER      | 1 1              |