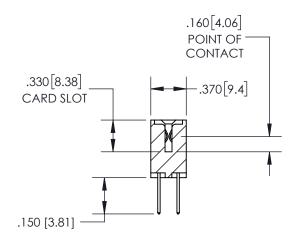

-2.035 [51.69] -1.775 [45.09] "D" —1.460[37.08] · 1.300 [33.02] -2x Ø.156[3.96] CARD SLOT ACCEPTS -.054" [1.37] TO .070"[1.78] 600 [15.24] THICK PCB EDAC

INSULATOR MATERIAL: THERMOPLASTIC PBT, UL 94V-0 CONTACT MATERIAL; COPPER TIN ALLOY CONTACT PLATING: GOLD ON THE MATING AREA, TIN PLATING ON THE CONTACT TAILS, NICKEL UNDERPLATE

## SECTION A-A

345/395 SERIES CARD EDGE CONNECTOR PART NUMBER: 395-024-523-204

**EDAC INC** TORONTO, ONTARIO CANADA

THESE DRAWINGS AND SPECIFICATIONS ARE THE PROPERTY OF EDAC INC.,AND SHALL NOT BE REPRODUCED, OR COPIED OR USED AS THE BASIS FOR THE MANUFACTURE OR SALE OF APPARATUS WITHOUT WRITTEN PERMISSION.