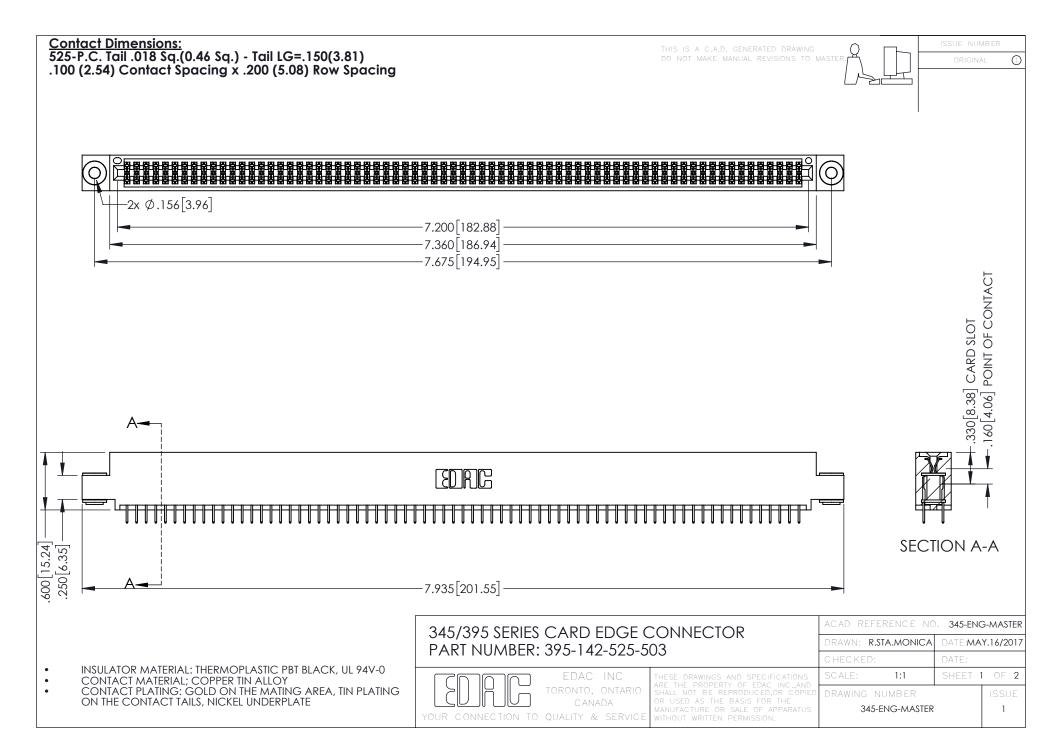

## 345/395 SERIES CARD EDGE CONNECTOR CONTACT CODE 555,556,558,559,560 DIMENSIONS

YOUR CONNECTION TO QUALITY & SERVICE

|    | ACAD REFERENCE NO. 345-ENG-MASTER |                  |
|----|-----------------------------------|------------------|
| 3  | DRAWN: R.STA.MONICA               | DATE:MAY.16/2017 |
|    | CHECKED:                          | DATE:            |
| ,  | SCALE: 1:1                        | SHEET 2 OF 2     |
| ΞD | DRAWING NUMBER                    | ISSUE            |